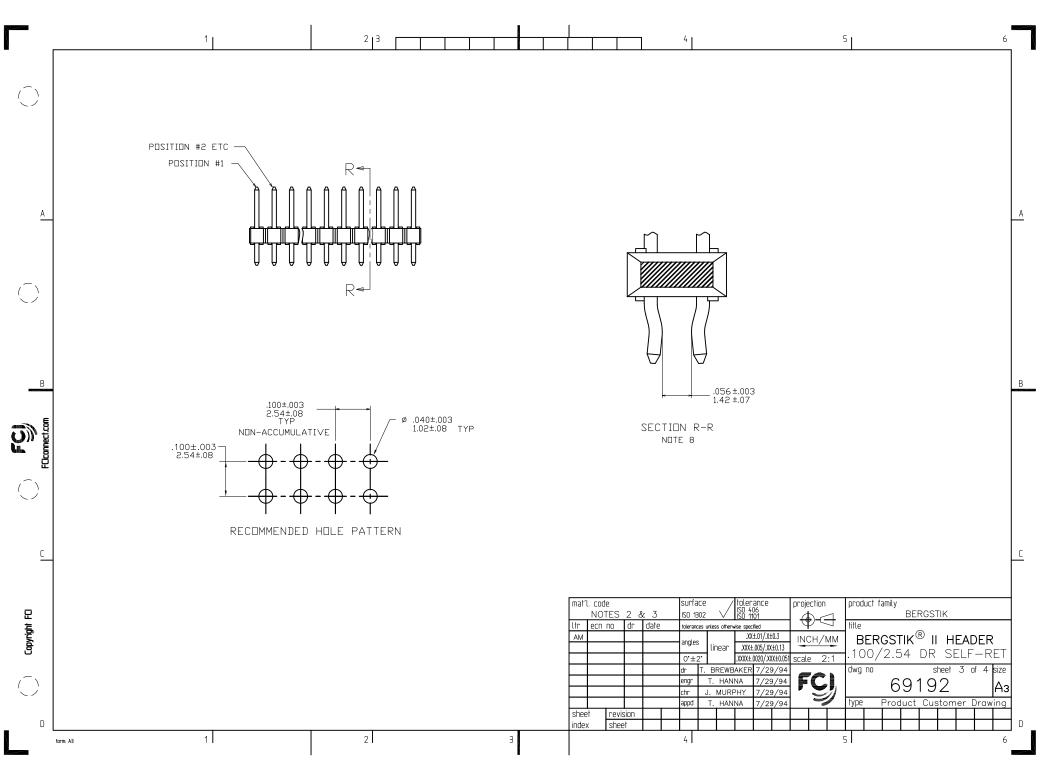

## PDM: Rev:AM STATUS: Released Printed: Feb 20, 2010

|        | PIN PLATING CODES:                                                                                            |                                                                                                                    |
|--------|---------------------------------------------------------------------------------------------------------------|--------------------------------------------------------------------------------------------------------------------|
|        | XXXXX-1YY 30u"/0.76u MIN (SEE NOTE 11) OVER 50u"/1.27u MIN Ni                                                 |                                                                                                                    |
|        | XXXXX-2YY 15u"/0.38u MIN (SEE NOTE 11) OVER 50u"/1.27u MIN Ni                                                 |                                                                                                                    |
|        | XXXXX-3YY 50u"/1.27u MIN Au OVER 50u"/1.27u MIN Ni                                                            |                                                                                                                    |
|        |                                                                                                               |                                                                                                                    |
|        | 100u"/2.54u MIN Sn OVER 50u"/1.27u MIN Ni (SEE NOTE 12)                                                       |                                                                                                                    |
|        | XXXXX-5YY 15u"/0.38u MIN (SEE NOTE 11) OVER 50u"/1.27u MIN Ni                                                 | 3. PIN MATERIAL: PHOS-BRONZE.                                                                                      |
|        | XXXXX-6YY 30u"/0.76u MIN (SEE NOTE 11) OVER 50u"/1.27u MIN Ni                                                 | (4.) MEASURED WITH PART IN RESTRAINED CONDITION.                                                                   |
|        | XXXXX-7YY 30u"/0.76u MIN Au OVER 50u"/1.27u MIN Ni                                                            |                                                                                                                    |
|        | XXXXX-8YY 15u"/0.38u MIN Au OVER 50u"/1.27u MIN Ni                                                            | 5. TWO SIDES OF PIN TIPS NOT PLATED. TYPICAL BOTH ENDS.                                                            |
|        | XXXXX-9YY 15u"/0.38u MIN GXT OVER 50u"/1.27u MIN Ni                                                           | (6.) 2LBS/0.9KG MIN PIN RETENTION IN EITHER DIRECTION.                                                             |
| -      | XXXXX-OYY 30u"/0.76u MIN GXT OVER 50u"/1.27u MIN Ni                                                           |                                                                                                                    |
|        |                                                                                                               | 7.) ±.010/0.25 TOL. APPLIES TO ALL "G" TAILS EXCEPT INDICATED<br>PARTS ON TABLE WHERE +.010/0.25,000/0.00 APPLIES. |
|        | NOTES                                                                                                         |                                                                                                                    |
|        | 1. PART NUMBER OPTIONS:                                                                                       | (8.) SECTION R-R DIMENSIONS APPLY TO RETENTION PIN POSITIONS ONLY LOCATED AT MANUFACTURES OPTION.                  |
|        | PIN PLATING CODES (SEE ABOVE)                                                                                 | 9. 5LB/2.3KG MAX INSERTION FORCE AND .25LB/.1KG MIN RETENTION                                                      |
|        | HIGH TEMP. MATERIAL:                                                                                          | FORCE PER RETENTIVE PIN USING .062/1.57 THICK CIRCUIT BOARDS AND                                                   |
|        | HIGH TEMP. MATERIAL:<br>FOR HIGH-TEMPERATURE APPLICATIONS, SPECIFY AN "H" AT                                  | RECOMMENDED HOLE PATTERN.                                                                                          |
|        | THE END OF THE PART NUMBER, AND PCT WILL BE SUPPLIED.                                                         |                                                                                                                    |
|        | NUMBER OF POSITION:                                                                                           | (10) THESE PRODUCTS MEETS EUROPEAN UNION DIRECTIVES AND OTHER<br>COUNTRY REGULATION AS DESCRIBED IN GS-22-008.     |
|        | ANY NUMBER OF POSITIONS FROM 2 (2X1) THRU 72 (2X36).                                                          |                                                                                                                    |
| 3      | PACKAGING:<br>PACKAGED IN POLY BAGS.                                                                          | (11) PLATING OPTIONS:                                                                                              |
|        | EIGHT DIGIT PART NUMBERS FOLLOWED BY A "T" ARE PACKAGED                                                       | MAY BE EITHER GOLD OR GXT PLATED AT MANUFACTURER'S OPTION.                                                         |
| E      | IN TUBES. SEE SPECIFIC PART NUMBERS FOR AVAILABILITY.                                                         | (12)"This product has 100% tin plating in the interface and                                                        |
|        | LEAD FREE:                                                                                                    | HAS NOT BEEN TESTED FOR WHISKER GROWTH IN ALL INTERCONNECT                                                         |
| e<br>E | ADD "HLF" SUFFIX AT THE END OF PART NUMBER FOR LEAD FRI<br>OPTION, NOT AVAILABLE FOR -5YY,-5YYH,-6YY & -6YYH. | ENVIRONMENTS."                                                                                                     |
| ÿ      |                                                                                                               |                                                                                                                    |
|        | (2.) BODY MATERIAL:                                                                                           |                                                                                                                    |
|        | MANUFACTURER'S OPTION OF NYLON OR PCT, GLASS FIBER<br>REINFORCED, FLAME RETARDENT PER UL-94V-0.               |                                                                                                                    |
|        | COLOR: BLACK. OR                                                                                              |                                                                                                                    |
|        | MINERAL FILLED LCP, COLOR BLACK                                                                               |                                                                                                                    |
|        | FLAME RETARDENT PER UL-94V-0                                                                                  |                                                                                                                    |
| .      | PART NUMBERS WITH "H" SUFFIX WILL WITHSTAND EXPOSURE                                                          |                                                                                                                    |
|        | TO 260°C PEAK TEMPERATURE FOR 20 SECONDS IN                                                                   |                                                                                                                    |
|        | WAVE SOLDER, INFRA-RED OR VAPOR PHASE SOLDER PROCESS.                                                         |                                                                                                                    |
|        | PART NUMBERS WITHOUT "H" SUFFIX WILL WITHSTAND EXPOSURE                                                       |                                                                                                                    |
|        | TO 260°C PEAK TEMPERATURE FOR WAVE SOLDER PROCESS.                                                            | mat'l. code surface Itolerance projection product family<br>NOTES 2 & 3 ISO 1302 VISO 1406 ISO 1406 BERGSTIK       |
|        |                                                                                                               | Itr ecn no dr date toterances unless otherwise specified title                                                     |
|        |                                                                                                               |                                                                                                                    |
|        |                                                                                                               |                                                                                                                    |
|        |                                                                                                               |                                                                                                                    |
|        |                                                                                                               |                                                                                                                    |
|        |                                                                                                               | Chr J. MURPHY 7/29/94                                                                                              |
|        |                                                                                                               | appd T. HANNA 7/29/94 TProduct Customer Drawin<br>sheet revision                                                   |
|        |                                                                                                               | index sheet                                                                                                        |