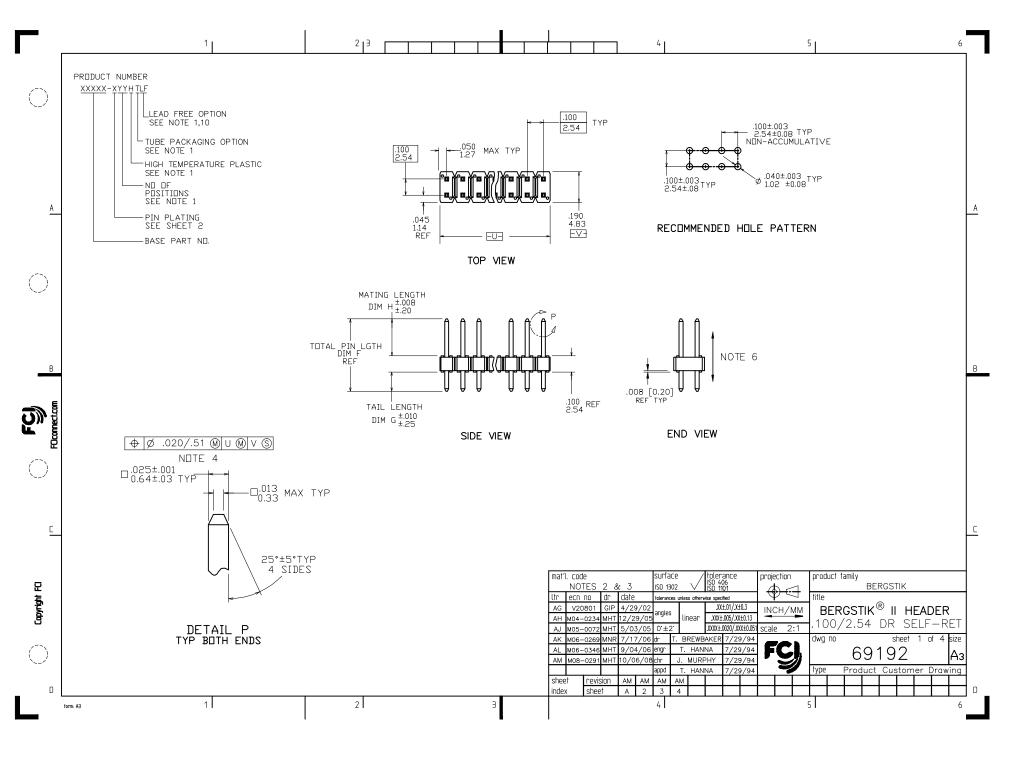

## PDM: Rev:AM STATUS: Released Printed: Feb 20, 2010

|        | PIN PLATING CODES:                                                                                            |                                                                                                                    |
|--------|---------------------------------------------------------------------------------------------------------------|--------------------------------------------------------------------------------------------------------------------|
|        | XXXXX-1YY 30u"/0.76u MIN (SEE NOTE 11) OVER 50u"/1.27u MIN Ni                                                 |                                                                                                                    |
|        | XXXXX-2YY 15u"/0.38u MIN (SEE NOTE 11) OVER 50u"/1.27u MIN Ni                                                 |                                                                                                                    |
|        | XXXXX-3YY 50u"/1.27u MIN Au OVER 50u"/1.27u MIN Ni                                                            |                                                                                                                    |
|        |                                                                                                               |                                                                                                                    |
|        | 100u"/2.54u MIN Sn OVER 50u"/1.27u MIN Ni (SEE NOTE 12)                                                       |                                                                                                                    |
|        | XXXXX-5YY 15u"/0.38u MIN (SEE NOTE 11) OVER 50u"/1.27u MIN Ni                                                 | 3. PIN MATERIAL: PHOS-BRONZE.                                                                                      |
|        | XXXXX-6YY 30u"/0.76u MIN (SEE NOTE 11) OVER 50u"/1.27u MIN Ni                                                 | (4.) MEASURED WITH PART IN RESTRAINED CONDITION.                                                                   |
|        | XXXXX-7YY 30u"/0.76u MIN Au OVER 50u"/1.27u MIN Ni                                                            |                                                                                                                    |
|        | XXXXX-8YY 15u"/0.38u MIN Au OVER 50u"/1.27u MIN Ni                                                            | 5. TWO SIDES OF PIN TIPS NOT PLATED. TYPICAL BOTH ENDS.                                                            |
|        | XXXXX-9YY 15u"/0.38u MIN GXT OVER 50u"/1.27u MIN Ni                                                           | (6.) 2LBS/0.9KG MIN PIN RETENTION IN EITHER DIRECTION.                                                             |
| -      | XXXXX-OYY 30u"/0.76u MIN GXT OVER 50u"/1.27u MIN Ni                                                           |                                                                                                                    |
|        |                                                                                                               | 7.) ±.010/0.25 TOL. APPLIES TO ALL "G" TAILS EXCEPT INDICATED<br>PARTS ON TABLE WHERE +.010/0.25,000/0.00 APPLIES. |
|        | NOTES                                                                                                         |                                                                                                                    |
|        | 1. PART NUMBER OPTIONS:                                                                                       | (8.) SECTION R-R DIMENSIONS APPLY TO RETENTION PIN POSITIONS ONLY LOCATED AT MANUFACTURES OPTION.                  |
|        | PIN PLATING CODES (SEE ABOVE)                                                                                 | 9. 5LB/2.3KG MAX INSERTION FORCE AND .25LB/.1KG MIN RETENTION                                                      |
|        | HIGH TEMP. MATERIAL:                                                                                          | FORCE PER RETENTIVE PIN USING .062/1.57 THICK CIRCUIT BOARDS AND                                                   |
|        | HIGH TEMP. MATERIAL:<br>FOR HIGH-TEMPERATURE APPLICATIONS, SPECIFY AN "H" AT                                  | RECOMMENDED HOLE PATTERN.                                                                                          |
|        | THE END OF THE PART NUMBER, AND PCT WILL BE SUPPLIED.                                                         |                                                                                                                    |
|        | NUMBER OF POSITION:                                                                                           | (10) THESE PRODUCTS MEETS EUROPEAN UNION DIRECTIVES AND OTHER<br>COUNTRY REGULATION AS DESCRIBED IN GS-22-008.     |
|        | ANY NUMBER OF POSITIONS FROM 2 (2X1) THRU 72 (2X36).                                                          |                                                                                                                    |
| 3      | PACKAGING:<br>PACKAGED IN POLY BAGS.                                                                          | (11) PLATING OPTIONS:                                                                                              |
|        | EIGHT DIGIT PART NUMBERS FOLLOWED BY A "T" ARE PACKAGED                                                       | MAY BE EITHER GOLD OR GXT PLATED AT MANUFACTURER'S OPTION.                                                         |
| E      | IN TUBES. SEE SPECIFIC PART NUMBERS FOR AVAILABILITY.                                                         | (12)"This product has 100% tin plating in the interface and                                                        |
|        | LEAD FREE:                                                                                                    | HAS NOT BEEN TESTED FOR WHISKER GROWTH IN ALL INTERCONNECT                                                         |
| e<br>E | ADD "HLF" SUFFIX AT THE END OF PART NUMBER FOR LEAD FRI<br>OPTION, NOT AVAILABLE FOR -5YY,-5YYH,-6YY & -6YYH. | ENVIRONMENTS."                                                                                                     |
| ÿ      |                                                                                                               |                                                                                                                    |
|        | (2.) BODY MATERIAL:                                                                                           |                                                                                                                    |
|        | MANUFACTURER'S OPTION OF NYLON OR PCT, GLASS FIBER<br>REINFORCED, FLAME RETARDENT PER UL-94V-0.               |                                                                                                                    |
|        | COLOR: BLACK. OR                                                                                              |                                                                                                                    |
|        | MINERAL FILLED LCP, COLOR BLACK                                                                               |                                                                                                                    |
|        | FLAME RETARDENT PER UL-94V-0                                                                                  |                                                                                                                    |
| .      | PART NUMBERS WITH "H" SUFFIX WILL WITHSTAND EXPOSURE                                                          |                                                                                                                    |
|        | TO 260°C PEAK TEMPERATURE FOR 20 SECONDS IN                                                                   |                                                                                                                    |
|        | WAVE SOLDER, INFRA-RED OR VAPOR PHASE SOLDER PROCESS.                                                         |                                                                                                                    |
|        | PART NUMBERS WITHOUT "H" SUFFIX WILL WITHSTAND EXPOSURE                                                       |                                                                                                                    |
|        | TO 260°C PEAK TEMPERATURE FOR WAVE SOLDER PROCESS.                                                            | mat'l. code surface Itolerance projection product family<br>NOTES 2 & 3 ISO 1302 VISO 1406 ISO 1406 BERGSTIK       |
|        |                                                                                                               | Itr ecn no dr date toterances unless otherwise specified title                                                     |
|        |                                                                                                               |                                                                                                                    |
|        |                                                                                                               |                                                                                                                    |
|        |                                                                                                               |                                                                                                                    |
|        |                                                                                                               |                                                                                                                    |
|        |                                                                                                               | Chr J. MURPHY 7/29/94                                                                                              |
|        |                                                                                                               | appd T. HANNA 7/29/94 TProduct Customer Drawin<br>sheet revision                                                   |
|        |                                                                                                               | index sheet                                                                                                        |