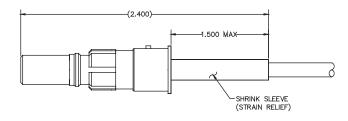

lications 62.5/125
- Available for ARINC or MIL-DTL-38999 applications
- Reduced influence from alignment errors
- Increased protection for fiber
- · Reduced influence from dirt and debris
- Simple cleaning
- Insertion loss: -0.8 dB (typical)

| Specifications        |                 |
|-----------------------|-----------------|
| Operating Temperature | -40°C - 85°C    |
| Fiber Types           | Multi-Mode      |
| Insertion Loss        | -0.8 dB         |
| Cable Diameter        | 0.9 - 2.2 mm    |
| Ferrules              | Ceramic         |
| Connector Body        | ARCAP           |
| Alignment Sleeve      | Stainless Steel |



Expanded Beam 2008

# **smiths** bringing technology to life



#### MIL-DTL-38999 Size 21-4 Fiber Optic Plug



#### Size 5 Expanded Beam Lens Pin Contact



P/N 239433-8000

### Size 5 Expanded Beam Lens Socket Contact



P/N 239333-8000

 Sabritec - North America
 Sabritec Europe

 Headquarters
 17550 Gillette Ave, Irvine
 36-38 Waterloo Road,

 CA 92614, USA
 London NW2 7UH, UK

 t: +1 (949) 250-1244
 t: +44 (0) 20 8450 8033

 f: +1 (949) 250-1009
 f: +44 (0) 20 8452 5142

 e: customerservice@sabritec.com
 e: europeansales@sabritec.com

 FOR FURTHER INFORMATION VISIT
 > www.sabritec.com