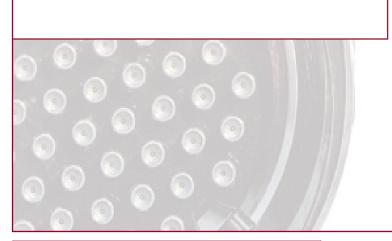

## Size 5 Expanded Beam Contact

Size 5 Expanded Beam Features:

- Robust pin & socket versions
- Multimode applications 62.5/125
- Available for ARINC or MIL-DTL-38999 applications
- Reduced influence from alignment errors
- Increased protection for fiber
- · Reduced influence from dirt and debris
- Simple cleaning
- Insertion loss: -0.8 dB (typical)