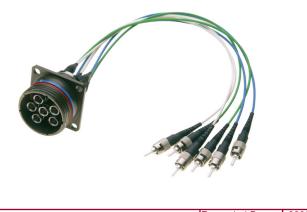

nel (RSC), FC, ST, LC Duplex/Simplex, MTP, MT-RJ, and Ruggedized SC connectors.

Size 5 Expanded Beam Features:

- Robust pin & socket versions
- Multimode applications 62.5/125
- Available for ARINC or MIL-DTL-38999 applications
- Reduced influence from alignment errors
- Increased protection for fiber
- · Reduced influence from dirt and debris
- Simple cleaning
- Insertion loss: -0.8 dB (typical)

| Specifications        |                 |
|-----------------------|-----------------|
| Operating Temperature | -40°C - 85°C    |
| Fiber Types           | Multi-Mode      |
| Insertion Loss        | -0.8 dB         |
| Cable Diameter        | 0.9 - 2.2 mm    |
| Ferrules              | Ceramic         |
| Connector Body        | ARCAP           |
| Alignment Sleeve      | Stainless Steel |



Expanded Beam 2008

# **smiths** bringing technology to life



#### MIL-DTL-38999 Size 21-4 Fiber Optic Plug



#### Size 5 Expanded Beam Lens Pin Contact



P/N 239433-8000

### Size 5 Expanded Beam Lens Socket Contact



P/N 239333-8000

 Sabritec - North America
 Sabritec Europe

 Headquarters
 17550 Gillette Ave, Irvine
 36-38 Waterloo Road,

 CA 92614, USA
 London NW2 7UH, UK

 t: +1 (949) 250-1244
 t: +44 (0) 20 8450 8033

 f: +1 (949) 250-1009
 f: +44 (0) 20 8452 5142

 e: customerservice@sabritec.com
 e: europeansales@sabritec.com

 FOR FURTHER INFORMATION VISIT
 > www.sabritec.com