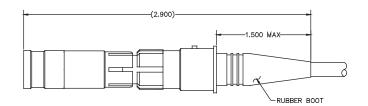

tions
- Reduced influence from alignment errors
- Increased protection for fiber
- · Reduced influence from dirt and debris
- Simple cleaning
- Insertion loss: -0.8 dB (typical)

| Specifications        |                 |
|-----------------------|-----------------|
| Operating Temperature | -40°C - 85°C    |
| Fiber Types           | Multi-Mode      |
| Insertion Loss        | -0.8 dB         |
| Cable Diameter        | 0.9 - 2.2 mm    |
| Ferrules              | Ceramic         |
| Connector Body        | ARCAP           |
| Alignment Sleeve      | Stainless Steel |



Expanded Beam 2008

# **smiths** bringing technology to life



#### MIL-DTL-38999 Size 21-4 Fiber Optic Plug



#### Size 5 Expanded Beam Lens Pin Contact



P/N 239433-8000

### Size 5 Expanded Beam Lens Socket Contact



P/N 239333-8000

 Sabritec - North America
 Sabritec Europe

 Headquarters
 17550 Gillette Ave, Irvine
 36-38 Waterloo Road,

 CA 92614, USA
 London NW2 7UH, UK

 t: +1 (949) 250-1244
 t: +44 (0) 20 8450 8033

 f: +1 (949) 250-1009
 f: +44 (0) 20 8452 5142

 e: customerservice@sabritec.com
 e: europeansales@sabritec.com

 FOR FURTHER INFORMATION VISIT
 > www.sabritec.com