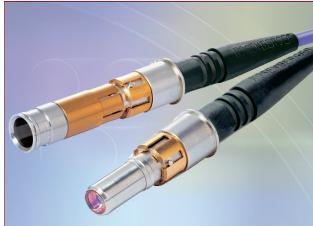

## Fiber Optic Technology

Sabritec offers rugged connectors such as the MIL-DTL-38999 to house fiber optic contacts including size 5 expanded beam, size 16 butt-joint, DIN style and now ARINC 801. These technologies are capable of supporting wide bandwidth applications. All fiber optic connectors and contacts are offered fully terminated and tested ensuring signal integrity for ruggedized application environments.

Size 5 Expanded Beam Features:

- Robust pin & socket versions
- Multimode applications 62.5/125
- Available for ARINC or MIL-DTL-38999 applications
- Reduced influence from alignment errors
- Increased protection for fiber
- · Reduced influence from dirt and debris
- Simple cleaning
- Insertion loss: -0.8 dB (typical)