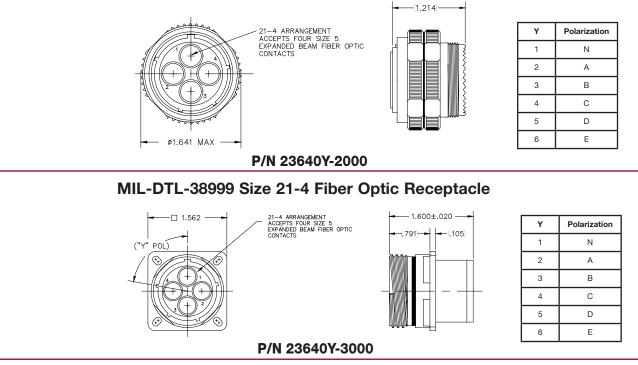

- Robust pin & socket versions
- Multimode applications 62.5/125
- Available for ARINC or MIL-DTL-38999 applications
- Reduced influence from alignment errors
- Increased protection for fiber
- · Reduced influence from dirt and debris
- Simple cleaning
- Insertion loss: -0.8 dB (typical)

| Specifications        |                 |
|-----------------------|-----------------|
| Operating Temperature | -40°C - 85°C    |
| Fiber Types           | Multi-Mode      |
| Insertion Loss        | -0.8 dB         |
| Cable Diameter        | 0.9 - 2.2 mm    |
| Ferrules              | Ceramic         |
| Connector Body        | ARCAP           |
| Alignment Sleeve      | Stainless Steel |



Expanded Beam 2008

# **smiths** bringing technology to life



#### MIL-DTL-38999 Size 21-4 Fiber Optic Plug



#### Size 5 Expanded Beam Lens Pin Contact



P/N 239433-8000

### Size 5 Expanded Beam Lens Socket Contact



P/N 239333-8000

 Sabritec - North America
 Sabritec Europe

 Headquarters
 17550 Gillette Ave, Irvine
 36-38 Waterloo Road,

 CA 92614, USA
 London NW2 7UH, UK

 t: +1 (949) 250-1244
 t: +44 (0) 20 8450 8033

 f: +1 (949) 250-1009
 f: +44 (0) 20 8452 5142

 e: customerservice@sabritec.com
 e: europeansales@sabritec.com

 FOR FURTHER INFORMATION VISIT
 > www.sabritec.com