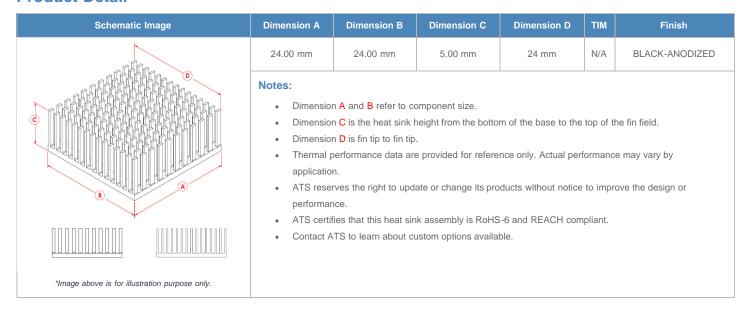

**

| AIR VELOCITY       |               | @200 LFM<br>1.0 M/S | @300 LFM<br>1.5 M/S | @400 LFM<br>2.0 M/S | @500 LFM<br>2.5 M/S | @600 LFM<br>3.0 M/S | @700 LFM<br>3.5 M/S | @800 LFM<br>4.0 M/S |
|--------------------|---------------|---------------------|---------------------|---------------------|---------------------|---------------------|---------------------|---------------------|
| THERMAL RESISTANCE | Unducted Flow | 24.79 °C/W          | 18.4 °C/W           | 15.4 °C/W           | 13.6 °C/W           | 12.4 °C/W           | 11.5 °C/W           | 10.7 °C/W           |
|                    | Ducted Flow   | 11.4                | 9.6                 | 8.5                 | 7.7                 | 7.1                 | 6.7                 | 6.3                 |

## **Product Detail**