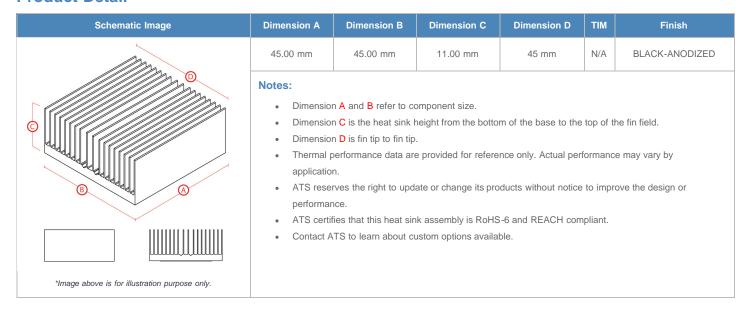

**

| AIR VELOCITY       |               | @200 LFM<br>1.0 M/S | @300 LFM<br>1.5 M/S | @400 LFM<br>2.0 M/S | @500 LFM<br>2.5 M/S | @600 LFM<br>3.0 M/S | @700 LFM<br>3.5 M/S | @800 LFM<br>4.0 M/S |
|--------------------|---------------|---------------------|---------------------|---------------------|---------------------|---------------------|---------------------|---------------------|
| THERMAL RESISTANCE | Unducted Flow | 6.57 °C/W           | 3.7 °C/W            | 2.7 °C/W            | 2.2 °C/W            | 1.9 °C/W            | 1.7 °C/W            | 1.5 °C/W            |
|                    | Ducted Flow   | 1.9                 | 1.5                 | 1.3                 | 1.2                 | 1.1                 | 1.1                 | 1                   |

## **Product Detail**