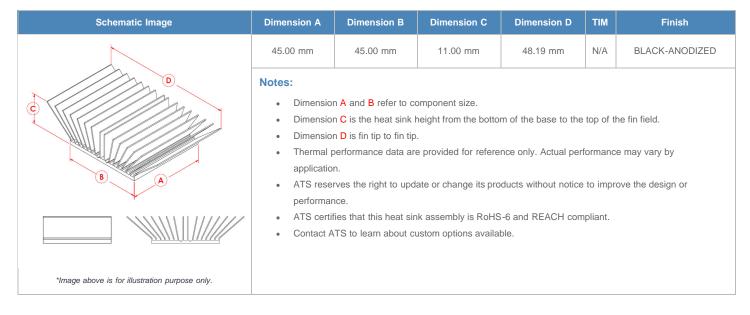

**

| AIR VELOCITY       |               | @200 LFM<br>1.0 M/S | @300 LFM<br>1.5 M/S | @400 LFM<br>2.0 M/S | @500 LFM<br>2.5 M/S | @600 LFM<br>3.0 M/S | @700 LFM<br>3.5 M/S | @800 LFM<br>4.0 M/S |
|--------------------|---------------|---------------------|---------------------|---------------------|---------------------|---------------------|---------------------|---------------------|
| THERMAL RESISTANCE | Unducted Flow | 5.92 °C/W           | 3.5 °C/W            | 2.5 °C/W            | 2.1 °C/W            | 1.8 °C/W            | 1.6 °C/W            | 1.5 °C/W            |
|                    | Ducted Flow   | 1.9                 | 1.5                 | 1.4                 | 1.2                 | 1.1                 | 1.1                 | 1                   |

## **Product Detail**