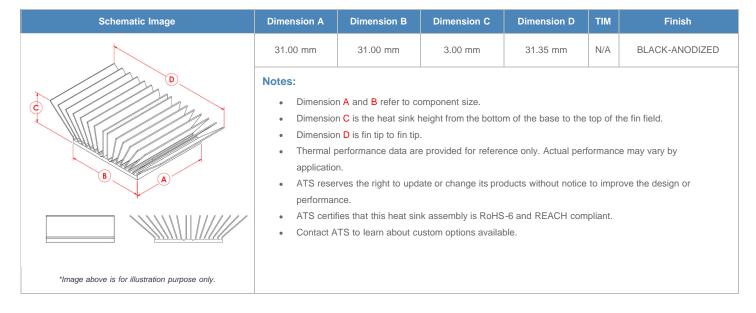

**

| AIR VELOCITY       |               | @200 LFM<br>1.0 M/S | @300 LFM<br>1.5 M/S | @400 LFM<br>2.0 M/S | @500 LFM<br>2.5 M/S | @600 LFM<br>3.0 M/S | @700 LFM<br>3.5 M/S | @800 LFM<br>4.0 M/S |
|--------------------|---------------|---------------------|---------------------|---------------------|---------------------|---------------------|---------------------|---------------------|
| THERMAL RESISTANCE | Unducted Flow | 38.68 °C/W          | 37.8 °C/W           | 36.8 °C/W           | 35.7 °C/W           | 34.4 °C/W           | 33 °C/W             | 31.4 °C/W           |
|                    | Ducted Flow   | 11.1                | 9.4                 | 8.3                 | 7.5                 | 7                   | 6.5                 | 6.1                 |

## **Product Detail**