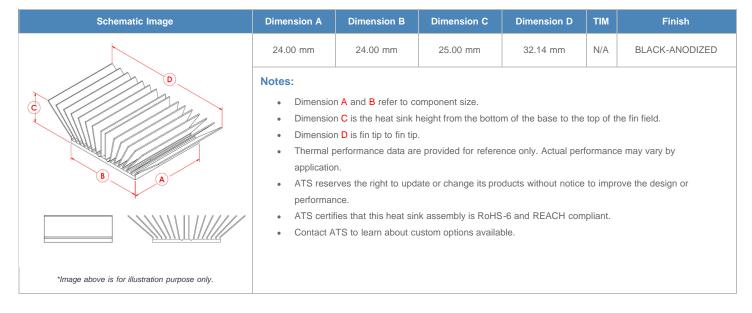

## **BGA Heat Sink (High Aspect Ratio Ext.) Slant Fin**

ATS Part#: ATS024024025-MF-8X

Description: 24.00 x 24.00 x 25.00 mm BGA Heat Sink (High Aspect Ratio Ext.) Slant Fin

Heat Sink Type: Slant Fin
Heat Sink Attachment: N/A
Equivalent Part Number: N/A

\*Image above is for illustration purpose only.