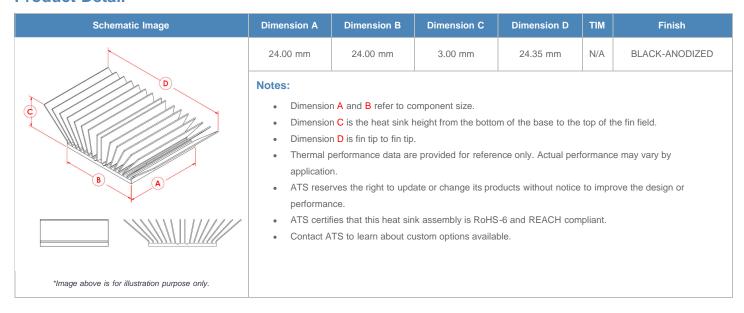

**

| AIR VELOCITY       |               | @200 LFM<br>1.0 M/S | @300 LFM<br>1.5 M/S | @400 LFM<br>2.0 M/S | @500 LFM<br>2.5 M/S | @600 LFM<br>3.0 M/S | @700 LFM<br>3.5 M/S | @800 LFM<br>4.0 M/S |
|--------------------|---------------|---------------------|---------------------|---------------------|---------------------|---------------------|---------------------|---------------------|
| THERMAL RESISTANCE | Unducted Flow | 47.8 °C/W           | 45.4 °C/W           | 43.1 °C/W           | 40.8 °C/W           | 38.2 °C/W           | 35.7 °C/W           | 33.2 °C/W           |
|                    | Ducted Flow   | 15.9                | 13.4                | 11.8                | 10.7                | 9.9                 | 9.3                 | 8.7                 |

## **Product Detail**