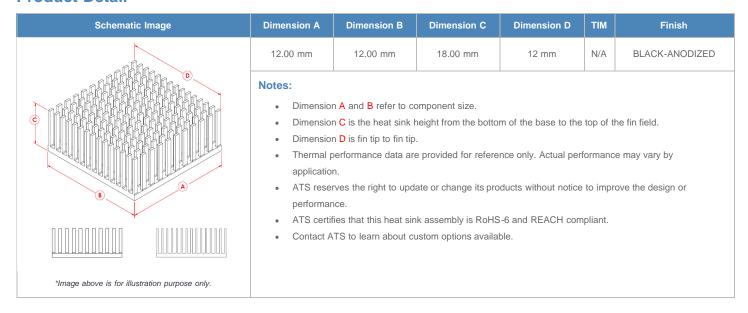

**

| AIR VELOCITY       |               | @200 LFM<br>1.0 M/S | @300 LFM<br>1.5 M/S | @400 LFM<br>2.0 M/S | @500 LFM<br>2.5 M/S | @600 LFM<br>3.0 M/S | @700 LFM<br>3.5 M/S | @800 LFM<br>4.0 M/S |
|--------------------|---------------|---------------------|---------------------|---------------------|---------------------|---------------------|---------------------|---------------------|
| THERMAL RESISTANCE | Unducted Flow | 15.18 °C/W          | 12.6 °C/W           | 11 °C/W             | 10 °C/W             | 9.3 °C/W            | 8.7 °C/W            | 8.2 °C/W            |
|                    | Ducted Flow   | 11.3                | 9.6                 | 8.6                 | 7.9                 | 7.3                 | 6.9                 | 6.5                 |

## **Product Detail**