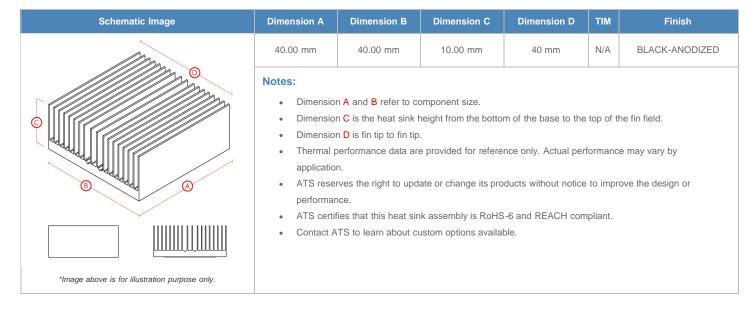

**

| AIR VELOCITY       |               | @200 LFM<br>1.0 M/S | @300 LFM<br>1.5 M/S | @400 LFM<br>2.0 M/S | @500 LFM<br>2.5 M/S | @600 LFM<br>3.0 M/S | @700 LFM<br>3.5 M/S | @800 LFM<br>4.0 M/S |
|--------------------|---------------|---------------------|---------------------|---------------------|---------------------|---------------------|---------------------|---------------------|
| THERMAL RESISTANCE | Unducted Flow | 7.89 °C/W           | 4.6 °C/W            | 3.4 °C/W            | 2.8 °C/W            | 2.4 °C/W            | 2.2 °C/W            | 2 °C/W              |
|                    | Ducted Flow   | 2.5                 | 2                   | 1.8                 | 1.6                 | 1.5                 | 1.4                 | 1.3                 |

## **Product Detail**