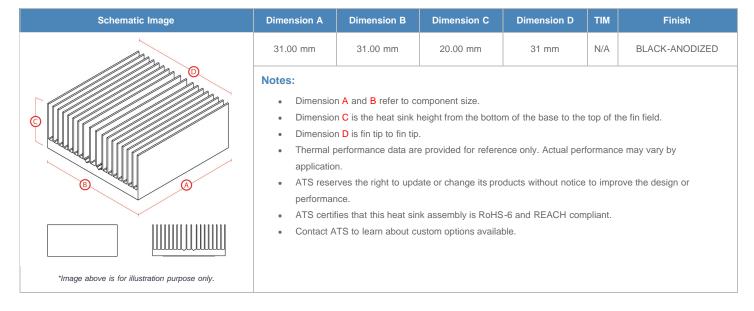

## BGA Heat Sink (High Aspect Ratio Ext.) Straight Fin

ATS Part#: ATS031031020-SF-10S

Description: 31.00 x 31.00 x 20.00 mm BGA Heat Sink (High Aspect Ratio Ext.) Straight Fin

Heat Sink Type: Straight Fin
Heat Sink Attachment: superGRIP
Equivalent Part Number: N/A

\*Image above is for illustration purpose only.