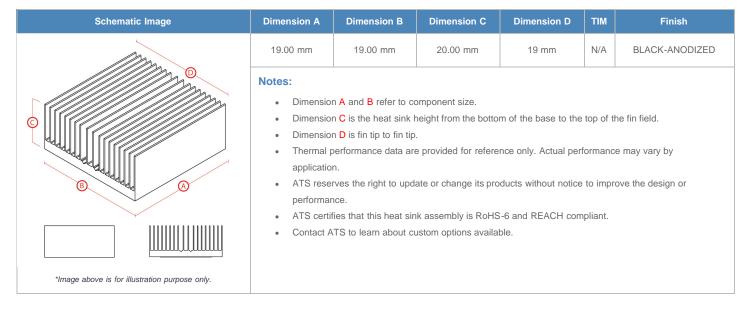

**

| AIR VELOCITY       |               | @200 LFM<br>1.0 M/S | @300 LFM<br>1.5 M/S | @400 LFM<br>2.0 M/S | @500 LFM<br>2.5 M/S | @600 LFM<br>3.0 M/S | @700 LFM<br>3.5 M/S | @800 LFM<br>4.0 M/S |
|--------------------|---------------|---------------------|---------------------|---------------------|---------------------|---------------------|---------------------|---------------------|
| THERMAL RESISTANCE | Unducted Flow | 6.46 °C/W           | 4.8 °C/W            | 4.1 °C/W            | 3.6 °C/W            | 3.3 °C/W            | 3.1 °C/W            | 2.9 °C/W            |
|                    | Ducted Flow   | 3.9                 | 3.3                 | 2.9                 | 2.7                 | 2.5                 | 2.4                 | 2.3                 |

## **Product Detail**