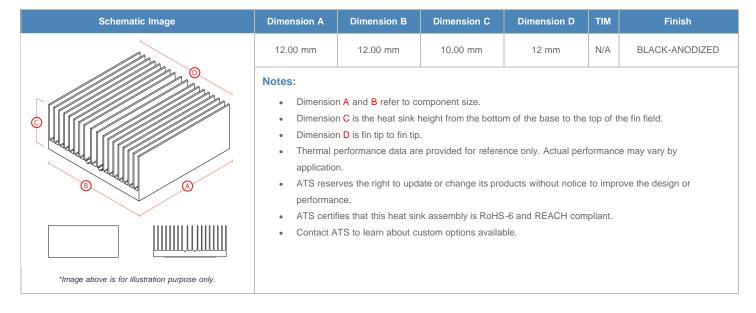

## BGA Heat Sink (High Aspect Ratio Ext.) Straight Fin

ATS Part#: ATS012012010-SF-2I

Description: 12.00 x 12.00 x 10.00 mm BGA Heat Sink (High Aspect Ratio Ext.) Straight Fin

Heat Sink Type: Straight Fin
Heat Sink Attachment: superGRIP
Equivalent Part Number: N/A

\*Image above is for illustration purpose only.

## **Product Detail**