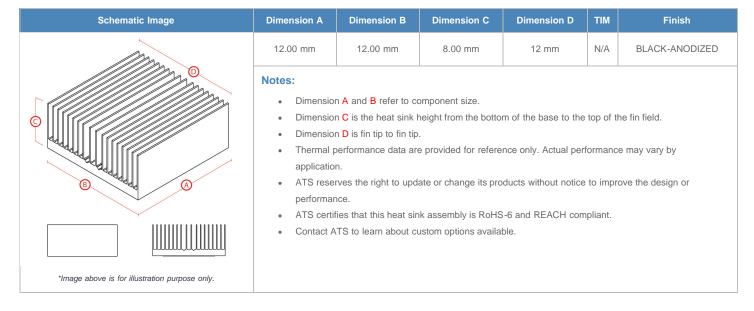

**

| AIR VELOCITY       |               | @200 LFM<br>1.0 M/S | @300 LFM<br>1.5 M/S | @400 LFM<br>2.0 M/S | @500 LFM<br>2.5 M/S | @600 LFM<br>3.0 M/S | @700 LFM<br>3.5 M/S | @800 LFM<br>4.0 M/S |
|--------------------|---------------|---------------------|---------------------|---------------------|---------------------|---------------------|---------------------|---------------------|
| THERMAL RESISTANCE | Unducted Flow | 30.15 °C/W          | 24.5 °C/W           | 21.4 °C/W           | 19.2 °C/W           | 17.7 °C/W           | 16.5 °C/W           | 15.5 °C/W           |
|                    | Ducted Flow   | 19.3                | 16.3                | 14.4                | 13.1                | 12.1                | 11.3                | 10.7                |

## **Product Detail**