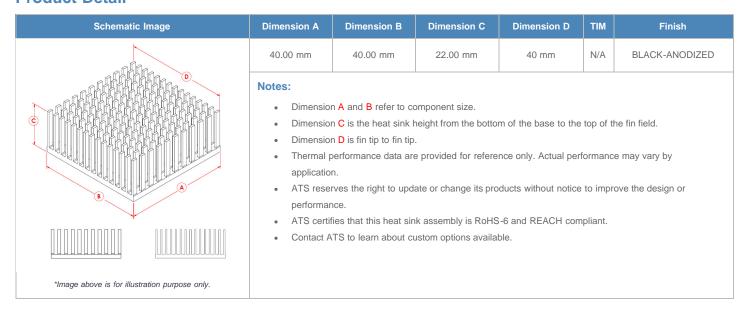

## **BGA Heat Sink (High Aspect Ratio Ext.) Custom Pin Fin**

ATS Part#: ATS040040022-PF-13U

Description: 40.00 x 40.00 x 22.00 mm BGA Heat Sink (High Aspect Ratio Ext.) Custom Pin Fin

Heat Sink Type: Custom Pin Fin

Heat Sink Attachment: N/A
Equivalent Part Number: N/A

\*Image above is for illustration purpose only.

## **Product Detail**