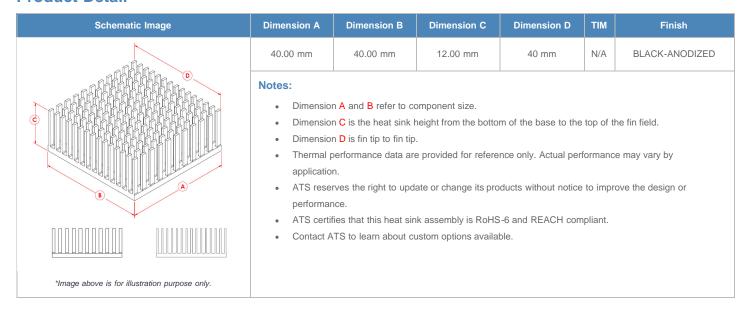

**

| AIR VELOCITY       |               | @200 LFM<br>1.0 M/S | @300 LFM<br>1.5 M/S | @400 LFM<br>2.0 M/S | @500 LFM<br>2.5 M/S | @600 LFM<br>3.0 M/S | @700 LFM<br>3.5 M/S | @800 LFM<br>4.0 M/S |
|--------------------|---------------|---------------------|---------------------|---------------------|---------------------|---------------------|---------------------|---------------------|
| THERMAL RESISTANCE | Unducted Flow | 5.14 °C/W           | 3.5 °C/W            | 2.9 °C/W            | 2.5 °C/W            | 2.3 °C/W            | 2.1 °C/W            | 2 °C/W              |
|                    | Ducted Flow   | 2.5                 | 2.1                 | 1.9                 | 1.7                 | 1.6                 | 1.5                 | 1.4                 |

## **Product Detail**