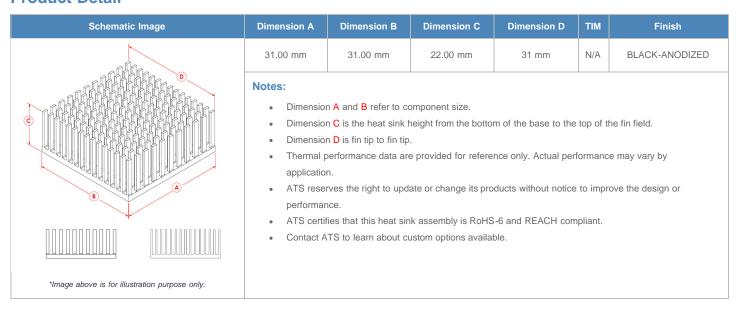

**

| AIR VELOCITY       |               | @200 LFM<br>1.0 M/S | @300 LFM<br>1.5 M/S | @400 LFM<br>2.0 M/S | @500 LFM<br>2.5 M/S | @600 LFM<br>3.0 M/S | @700 LFM<br>3.5 M/S | @800 LFM<br>4.0 M/S |
|--------------------|---------------|---------------------|---------------------|---------------------|---------------------|---------------------|---------------------|---------------------|
| THERMAL RESISTANCE | Unducted Flow | 3.51 °C/W           | 2.7 °C/W            | 2.3 °C/W            | 2.1 °C/W            | 1.9 °C/W            | 1.8 °C/W            | 1.7 °C/W            |
|                    | Ducted Flow   | 2.3                 | 2                   | 1.8                 | 1.6                 | 1.5                 | 1.4                 | 1.4                 |

## **Product Detail**