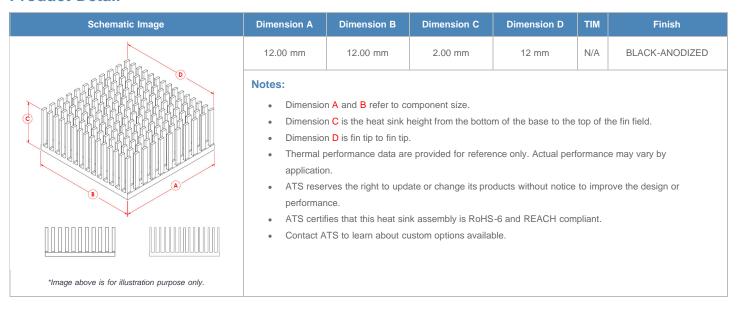

**

| AIR VELOCITY       |               | @200 LFM<br>1.0 M/S | @300 LFM<br>1.5 M/S | @400 LFM<br>2.0 M/S | @500 LFM<br>2.5 M/S | @600 LFM<br>3.0 M/S | @700 LFM<br>3.5 M/S | @800 LFM<br>4.0 M/S |
|--------------------|---------------|---------------------|---------------------|---------------------|---------------------|---------------------|---------------------|---------------------|
| THERMAL RESISTANCE | Unducted Flow | 61.26 °C/W          | 54.8 °C/W           | 50.1 °C/W           | 46.4 °C/W           | 43.4 °C/W           | 40.9 °C/W           | 38.8 °C/W           |
|                    | Ducted Flow   | 41                  | 34.4                | 30.2                | 27.4                | 25.2                | 23.5                | 22.1                |

## **Product Detail**