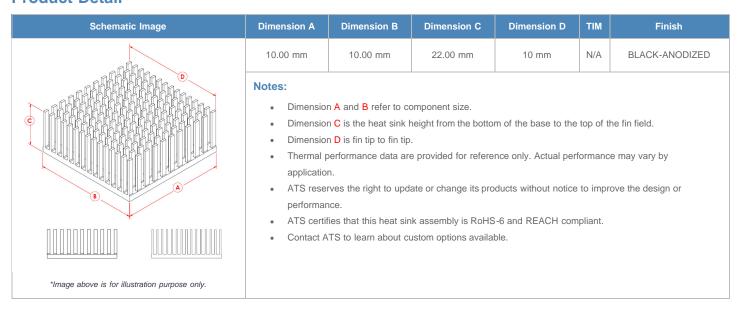

**

| AIR VELOCITY       |               | @200 LFM<br>1.0 M/S | @300 LFM<br>1.5 M/S | @400 LFM<br>2.0 M/S | @500 LFM<br>2.5 M/S | @600 LFM<br>3.0 M/S | @700 LFM<br>3.5 M/S | @800 LFM<br>4.0 M/S |
|--------------------|---------------|---------------------|---------------------|---------------------|---------------------|---------------------|---------------------|---------------------|
| THERMAL RESISTANCE | Unducted Flow | 16.01 °C/W          | 13.4 °C/W           | 11.9 °C/W           | 10.8 °C/W           | 10 °C/W             | 9.4 °C/W            | 8.9 °C/W            |
|                    | Ducted Flow   | 12.4                | 10.7                | 9.6                 | 8.8                 | 8.2                 | 7.8                 | 7.4                 |

## **Product Detail**