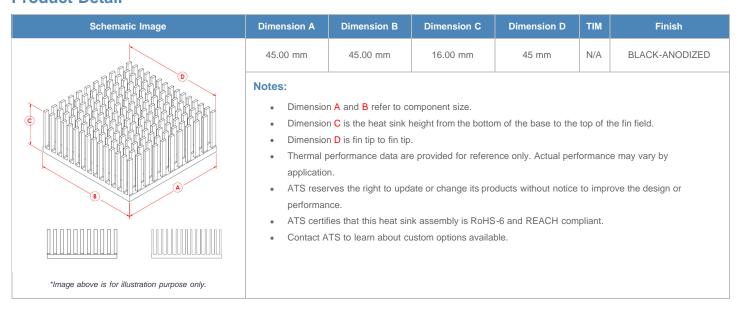

**

| AIR VELOCITY       |               | @200 LFM<br>1.0 M/S | @300 LFM<br>1.5 M/S | @400 LFM<br>2.0 M/S | @500 LFM<br>2.5 M/S | @600 LFM<br>3.0 M/S | @700 LFM<br>3.5 M/S | @800 LFM<br>4.0 M/S |
|--------------------|---------------|---------------------|---------------------|---------------------|---------------------|---------------------|---------------------|---------------------|
| THERMAL RESISTANCE | Unducted Flow | 3.29 °C/W           | 2.2 °C/W            | 1.8 °C/W            | 1.6 °C/W            | 1.4 °C/W            | 1.3 °C/W            | 1.2 °C/W            |
|                    | Ducted Flow   | 1.6                 | 1.4                 | 1.2                 | 1.1                 | 1                   | 1                   | 0.9                 |

## **Product Detail**