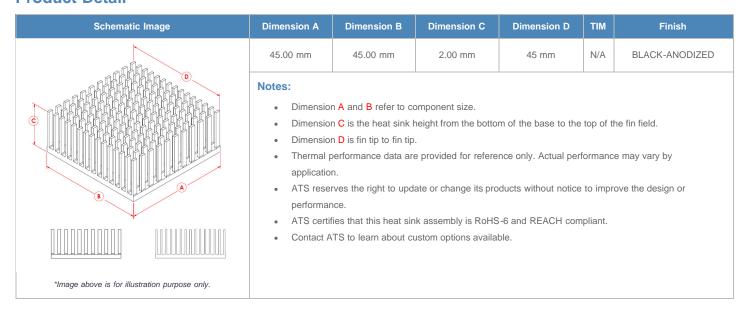

**

| AIR VELOCITY       |               | @200 LFM<br>1.0 M/S | @300 LFM<br>1.5 M/S | @400 LFM<br>2.0 M/S | @500 LFM<br>2.5 M/S | @600 LFM<br>3.0 M/S | @700 LFM<br>3.5 M/S | @800 LFM<br>4.0 M/S |
|--------------------|---------------|---------------------|---------------------|---------------------|---------------------|---------------------|---------------------|---------------------|
| THERMAL RESISTANCE | Unducted Flow | 20.31 °C/W          | 13.3 °C/W           | 9.9 °C/W            | 8.2 °C/W            | 7.1 °C/W            | 6.4 °C/W            | 5.9 °C/W            |
|                    | Ducted Flow   | 5.2                 | 4.4                 | 3.9                 | 3.6                 | 3.3                 | 3.1                 | 2.9                 |

## **Product Detail**