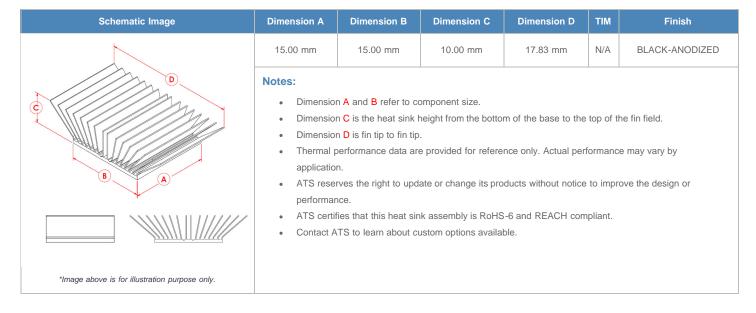

**

| AIR VELOCITY       |               | @200 LFM<br>1.0 M/S | @300 LFM<br>1.5 M/S | @400 LFM<br>2.0 M/S | @500 LFM<br>2.5 M/S | @600 LFM<br>3.0 M/S | @700 LFM<br>3.5 M/S | @800 LFM<br>4.0 M/S |
|--------------------|---------------|---------------------|---------------------|---------------------|---------------------|---------------------|---------------------|---------------------|
| THERMAL RESISTANCE | Unducted Flow | 17.27 °C/W          | 13.9 °C/W           | 12.1 °C/W           | 10.9 °C/W           | 9.9 °C/W            | 9.2 °C/W            | 8.7 °C/W            |
|                    | Ducted Flow   | 11.7                | 9.9                 | 8.7                 | 7.9                 | 7.3                 | 6.9                 | 6.5                 |

## **Product Detail**