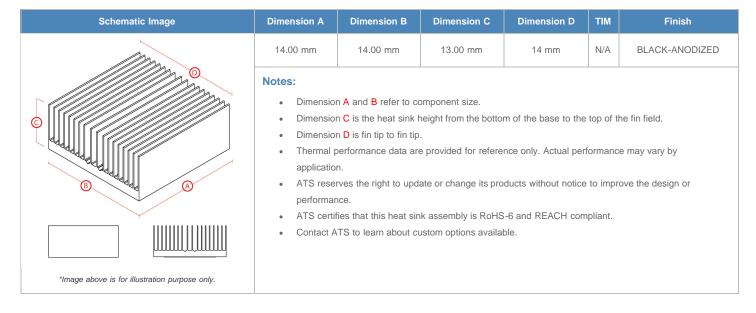

**

| AIR VELOCITY       |               | @200 LFM<br>1.0 M/S | @300 LFM<br>1.5 M/S | @400 LFM<br>2.0 M/S | @500 LFM<br>2.5 M/S | @600 LFM<br>3.0 M/S | @700 LFM<br>3.5 M/S | @800 LFM<br>4.0 M/S |
|--------------------|---------------|---------------------|---------------------|---------------------|---------------------|---------------------|---------------------|---------------------|
| THERMAL RESISTANCE | Unducted Flow | 14.48 °C/W          | 11.3 °C/W           | 9.7 °C/W            | 8.7 °C/W            | 8 °C/W              | 7.4 °C/W            | 7 °C/W              |
|                    | Ducted Flow   | 9.1                 | 7.7                 | 6.9                 | 6.3                 | 5.8                 | 5.5                 | 5.2                 |

## **Product Detail**