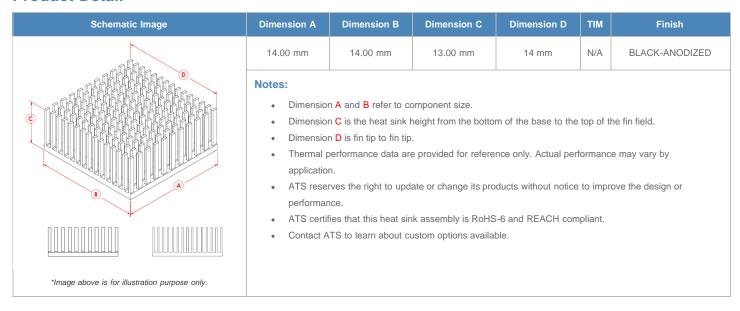

**

| AIR VELOCITY       |               | @200 LFM<br>1.0 M/S | @300 LFM<br>1.5 M/S | @400 LFM<br>2.0 M/S | @500 LFM<br>2.5 M/S | @600 LFM<br>3.0 M/S | @700 LFM<br>3.5 M/S | @800 LFM<br>4.0 M/S |
|--------------------|---------------|---------------------|---------------------|---------------------|---------------------|---------------------|---------------------|---------------------|
| THERMAL RESISTANCE | Unducted Flow | 15.92 °C/W          | 12.9 °C/W           | 11.2 °C/W           | 10.1 °C/W           | 9.3 °C/W            | 8.6 °C/W            | 8.1 °C/W            |
|                    | Ducted Flow   | 10.8                | 9.1                 | 8.1                 | 7.4                 | 6.9                 | 6.4                 | 6.1                 |

## **Product Detail**