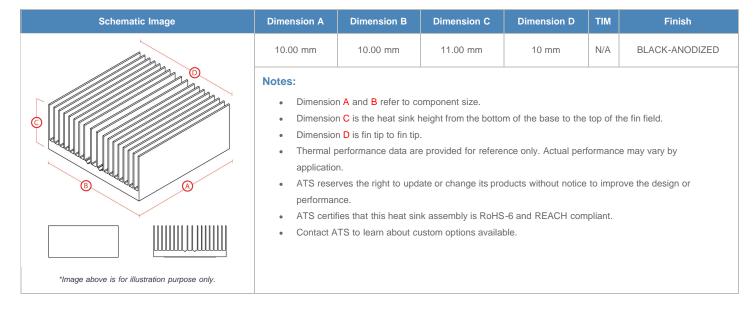

**

| AIR VELOCITY       |               | @200 LFM<br>1.0 M/S | @300 LFM<br>1.5 M/S | @400 LFM<br>2.0 M/S | @500 LFM<br>2.5 M/S | @600 LFM<br>3.0 M/S | @700 LFM<br>3.5 M/S | @800 LFM<br>4.0 M/S |
|--------------------|---------------|---------------------|---------------------|---------------------|---------------------|---------------------|---------------------|---------------------|
| THERMAL RESISTANCE | Unducted Flow | 28.29 °C/W          | 23.4 °C/W           | 20.5 °C/W           | 18.5 °C/W           | 17 °C/W             | 15.9 °C/W           | 14.9 °C/W           |
|                    | Ducted Flow   | 20                  | 16.9                | 15                  | 13.6                | 12.6                | 11.8                | 11.1                |

## **Product Detail**