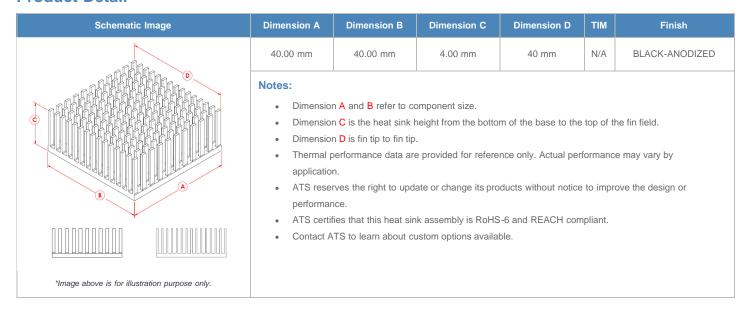

**

| AIR VELOCITY       |               | @200 LFM<br>1.0 M/S | @300 LFM<br>1.5 M/S | @400 LFM<br>2.0 M/S | @500 LFM<br>2.5 M/S | @600 LFM<br>3.0 M/S | @700 LFM<br>3.5 M/S | @800 LFM<br>4.0 M/S |
|--------------------|---------------|---------------------|---------------------|---------------------|---------------------|---------------------|---------------------|---------------------|
| THERMAL RESISTANCE | Unducted Flow | 21.87 °C/W          | 14.6 °C/W           | 11.2 °C/W           | 9.4 °C/W            | 8.3 °C/W            | 7.5 °C/W            | 7 °C/W              |
|                    | Ducted Flow   | 6.3                 | 5.3                 | 4.7                 | 4.3                 | 4                   | 3.7                 | 3.5                 |

## **Product Detail**