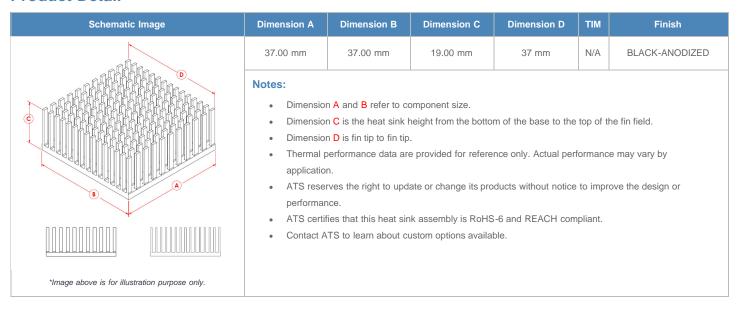

**

| AIR VELOCITY       |               | @200 LFM<br>1.0 M/S | @300 LFM<br>1.5 M/S | @400 LFM<br>2.0 M/S | @500 LFM<br>2.5 M/S | @600 LFM<br>3.0 M/S | @700 LFM<br>3.5 M/S | @800 LFM<br>4.0 M/S |
|--------------------|---------------|---------------------|---------------------|---------------------|---------------------|---------------------|---------------------|---------------------|
| THERMAL RESISTANCE | Unducted Flow | 3.34 °C/W           | 2.4 °C/W            | 2 °C/W              | 1.7 °C/W            | 1.6 °C/W            | 1.5 °C/W            | 1.4 °C/W            |
|                    | Ducted Flow   | 1.9                 | 1.6                 | 1.4                 | 1.3                 | 1.2                 | 1.1                 | 1.1                 |

## **Product Detail**