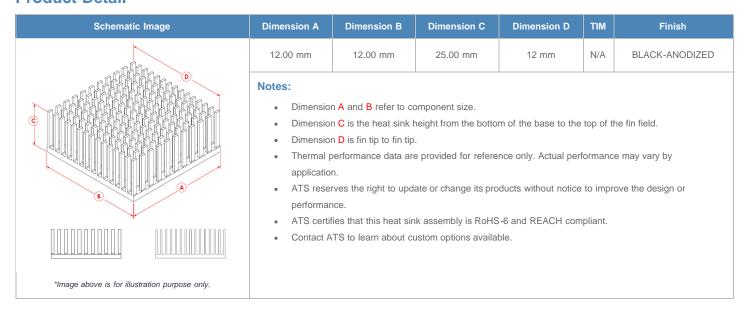

**

| AIR VELOCITY       |               | @200 LFM<br>1.0 M/S | @300 LFM<br>1.5 M/S | @400 LFM<br>2.0 M/S | @500 LFM<br>2.5 M/S | @600 LFM<br>3.0 M/S | @700 LFM<br>3.5 M/S | @800 LFM<br>4.0 M/S |
|--------------------|---------------|---------------------|---------------------|---------------------|---------------------|---------------------|---------------------|---------------------|
| THERMAL RESISTANCE | Unducted Flow | 11.45 °C/W          | 9.6 °C/W            | 8.5 °C/W            | 7.8 °C/W            | 7.2 °C/W            | 6.8 °C/W            | 6.5 °C/W            |
|                    | Ducted Flow   | 8.8                 | 7.6                 | 6.9                 | 6.4                 | 6                   | 5.7                 | 5.4                 |

## **Product Detail**