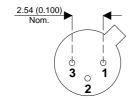

## **2N2907ACECC**

Dimensions in mm (inches).





## TO18 (TO206AA) PINOUTS

1 – Emitter 2 – Base

3 - Collector

## Bipolar PNP Device in a Hermetically sealed TO18 Metal Package.

**Bipolar PNP Device.** 

$$V_{ceo} = 60V$$

$$I_{c} = 0.6A$$

All Semelab hermetically sealed products can be processed in accordance with the requirements of BS, CECC and JAN, JANTX, JANTXV and JANS specifications

| Parameter                 | Test Conditions            | Min. | Тур. | Max. | Units |
|---------------------------|----------------------------|------|------|------|-------|
| V <sub>CEO</sub> *        |                            |      |      | 60   | V     |
| I <sub>C(CONT)</sub>      |                            |      |      | 0.6  | А     |
| h <sub>FE</sub>           | @ 10/0.15 $(V_{CE}/I_{C})$ | 100  |      | 300  | -     |
| f <sub>