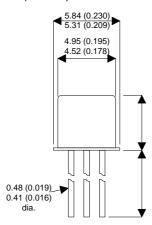

## **2N2907ACECC**

Dimensions in mm (inches).





## TO18 (TO206AA) PINOUTS

1 – Emitter 2 – Base

3 - Collector

## Bipolar PNP Device in a Hermetically sealed TO18 Metal Package.

**Bipolar PNP Device.** 

$$V_{ceo} = 60V$$

$$I_{c} = 0.6A$$

All Semelab hermetically sealed products can be processed in accordance with the requirements of BS, CECC and JAN, JANTX, JANTXV and JANS specifications

| Parameter                 | Test Conditions            | Min. | Тур. | Max. | Units |
|---------------------------|----------------------------|------|------|------|-------|
| V <sub>CEO</sub> *        |                            |      |      | 60   | V     |
| I <sub>C(CONT)</sub>      |                            |      |      | 0.6  | А     |
| h <sub>FE</sub>           | @ 10/0.15 $(V_{CE}/I_{C})$ | 100  |      | 300  | -     |
| f <su