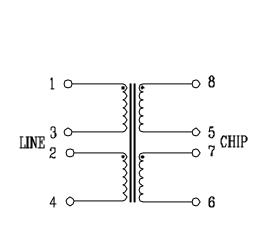

Mounting | Turn Ratio (±2%)<br>(Line:Chip) | PRI OCL<br>(uH ±7%) | Leakage Inductance<br>(uH Max) |  |
| AD-7850S LF                      | SMT      | 0.90:1                          | 1000                | 10.5                           |  |

| Additional Specifications |                                   |                              |                             |  |  |
|---------------------------|-----------------------------------|------------------------------|-----------------------------|--|--|
| Part<br>Number            | Interwinding Capacitance (pF Max) | THD (dB Min)<br>@25KHz,5Vrms | Isolation Voltage<br>(Vrms) |  |  |
| AD-7850S LF               | 15                                | -78                          | 1500                        |  |  |

Schematic Mechanical