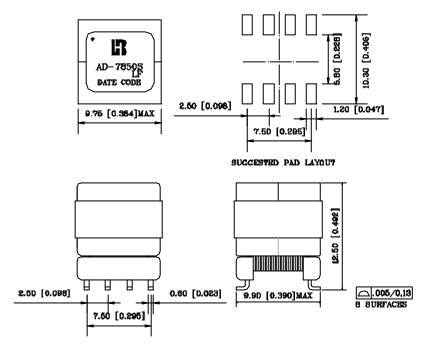

ounting | Turn Ratio (±2%)<br>(Line:Chip) | PRI OCL<br>(uH ±7%) | Leakage Inductance<br>(uH Max) |  |
| AD-7850S LF                      | SMT      | 0.90:1                          | 1000                | 10.5                           |  |

| Additional Specifications |                                   |                              |                             |  |  |
|---------------------------|-----------------------------------|------------------------------|-----------------------------|--|--|
| Part<br>Number            | Interwinding Capacitance (pF Max) | THD (dB Min)<br>@25KHz,5Vrms | Isolation Voltage<br>(Vrms) |  |  |
| AD-7850S LF               | 15                                | -78                          | 1500                        |  |  |

Schematic Mechanical