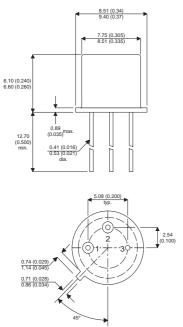

Dimensions in mm (inches).

BUY48X

Bipolar NPN Device in a Hermetically sealed TO39 Metal Package.

**Bipolar NPN Device.** 

$$V_{CEO} = 120V$$

 $I_c = 7A$ 

All Semelab hermetically sealed products can be processed in accordance with the requirements of BS, CECC and JAN, JANTX, JANTXV and JANS specifications

## TO39 (TO205AD) PINOUTS

2 - Base

1 – Emitter

3 – Collector

| Parameter                 | Test Conditions                       | Min. | Тур. | Max. | Units |
|---------------------------|---------------------------------------|------|------|------|-------|
| V <sub>CEO</sub> *        |                                       |      |      | 120  | V     |
| I <sub>C(CONT)</sub>      |                                       |      |      | 7    | А     |
| h <sub>FE</sub>           | @ 5/2 (V $_{\rm CE}$ / I $_{\rm C}$ ) | 40   |      |      | -     |
| f <sub>t</sub>            |                                       |      | 90M  |      | Hz    |
| P <sub>D</sub>            |                                       |      |      | 10   | W     |
| * Maximum Working Voltage |                                       |      |      |      |       |