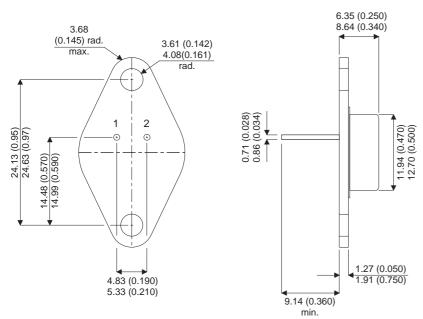

Dimensions in mm (inches).

## TO66 (TO213AA) PINOUTS

1 – Base

2 - Emitter

Case - Collector

| Parameter                 | Test Conditions            | Min. | Тур. | Max. | Units |
|---------------------------|----------------------------|------|------|------|-------|
| V <sub>CEO</sub> *        |                            |      |      | 60   | V     |
| I <sub>C(CONT)</sub>      |                            |      |      | 5    | Α     |
| h <sub>FE</sub>           | @ $4/1.5 (V_{CE} / I_{C})$ | 25   |      | 100  | -     |
| f <sub>t</sub>            |                            |      | 4M   |      | Hz    |
| P <sub>D</sub>            |                            |      |      | 75   | W     |
| * Maximum Working Voltage |                            |      |      |      |       |