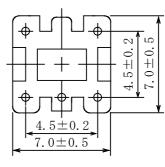

### **♦** Dimensions (mm)

\* Dimension does not include solder used on coil.

+1.0

-0.5

3.0

\* Pin pitch should be measured at the root of terminal.

 $5\pm0$ .