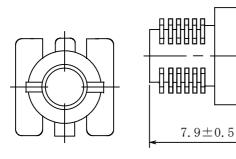

### **♦** Dimensions (mm)

\* Dimension does not include solder used on coil.

+1.0

-0.5

3.0

\* Pin pitch should be measured at the root of terminal.

 $5\pm0$ .