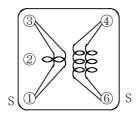

### **♦** Connection (Bottom View)

"S" is winding start

\* (3) and (6) should be shorted when measuring.