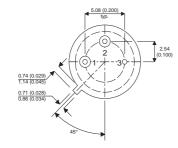

BFX30

Dimensions in mm (inches).





## TO39 (TO205AD) **PINOUTS**

1 - Emitter

2 - Base

3 - Collector

## **Bipolar PNP Device in a Hermetically sealed TO39** Metal Package.

## **Bipolar PNP Device.**

$$V_{ceo} = 65V$$

$$I_{c} = 0.6A$$

All Semelab hermetically sealed products can be processed in accordance with the requirements of BS, CECC and JAN, JANTX, JANTXV and JANS specifications

| Parameter                 | Test Conditions          | Min. | Тур. | Max. | Units |
|---------------------------|--------------------------|------|------|------|-------|
| V <sub>CEO</sub> *        |                          |      |      | 65   | V     |
| I <sub>C(CONT)</sub>      |                          |      |      | 0.6  | Α     |
| h <sub>FE</sub>           | $@~0.4/10m~(V_{ce}/I_c)$ | 50   |      | 200  | -     |
| f <sub