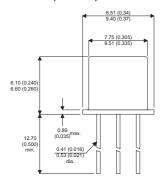

BFX30

Dimensions in mm (inches).

## **Bipolar PNP Device in a Hermetically sealed TO39** Metal Package.