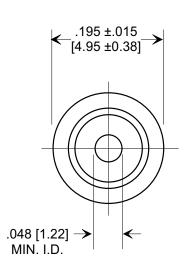

| 0 10                                                             |               | TOLERANCES<br>Unless Otherwise<br>Specified | FEED-THRU                                                            |                                                                                                                                                                                                                                                                                                                                                                                                                                                                                                                                                                                                                                                                                                                                                                                                                                                                                                                                                                                                                                                                                                                                                                                                                                                                                                                                                                                                                                                                                                                                                                                                                                                                                                                                                                                                                                                                                                                                                                                                                                                                                                                                |                                                                                                                                           |
|------------------------------------------------------------------|---------------|---------------------------------------------|----------------------------------------------------------------------|--------------------------------------------------------------------------------------------------------------------------------------------------------------------------------------------------------------------------------------------------------------------------------------------------------------------------------------------------------------------------------------------------------------------------------------------------------------------------------------------------------------------------------------------------------------------------------------------------------------------------------------------------------------------------------------------------------------------------------------------------------------------------------------------------------------------------------------------------------------------------------------------------------------------------------------------------------------------------------------------------------------------------------------------------------------------------------------------------------------------------------------------------------------------------------------------------------------------------------------------------------------------------------------------------------------------------------------------------------------------------------------------------------------------------------------------------------------------------------------------------------------------------------------------------------------------------------------------------------------------------------------------------------------------------------------------------------------------------------------------------------------------------------------------------------------------------------------------------------------------------------------------------------------------------------------------------------------------------------------------------------------------------------------------------------------------------------------------------------------------------------|-------------------------------------------------------------------------------------------------------------------------------------------|
| X-2015 Rev-0 REVISION RECORD Original Release C.O. 20010718-3-01 |               | DECIMAL ± .015 [0.38]                       | CAPACITOR                                                            |                                                                                                                                                                                                                                                                                                                                                                                                                                                                                                                                                                                                                                                                                                                                                                                                                                                                                                                                                                                                                                                                                                                                                                                                                                                                                                                                                                                                                                                                                                                                                                                                                                                                                                                                                                                                                                                                                                                                                                                                                                                                                                                                |                                                                                                                                           |
|                                                                  | ANGLES ± //// | Draw                                        | n L.E. 07-20-01 Scale 6)                                             | <b>₹</b>                                                                                                                                                                                                                                                                                                                                                                                                                                                                                                                                                                                                                                                                                                                                                                                                                                                                                                                                                                                                                                                                                                                                                                                                                                                                                                                                                                                                                                                                                                                                                                                                                                                                                                                                                                                                                                                                                                                                                                                                                                                                                                                       |                                                                                                                                           |
|                                                                  | MINOSITY      | Approved T.C. 07-20-01                      |                                                                      |                                                                                                                                                                                                                                                                                                                                                                                                                                                                                                                                                                                                                                                                                                                                                                                                                                                                                                                                                                                                                                                                                                                                                                                                                                                                                                                                                                                                                                                                                                                                                                                                                                                                                                                                                                                                                                                                                                                                                                                                                                                                                                                                |                                                                                                                                           |
|                                                                  |               | TUSUNIX TUCSON, ARIZONA                     | Α                                                                    | 2482-033-X5P0-501                                                                                                                                                                                                                                                                                                                                                                                                                                                                                                                                                                                                                                                                                                                                                                                                                                                                                                                                                                                                                                                                                                                                                                                                                                                                                                                                                                                                                                                                                                                                                                                                                                                                                                                                                                                                                                                                                                                                                                                                                                                                                                              | K                                                                                                                                         |
|                                                                  | 8-3-01        | 8-3-01                                      | Unless Otherwise Specified  DECIMAL ± .015 [0.38]  ANGLES ±  TUSONIX | Unless Otherwise Specified  DECIMAL ± .015 [0.38]  ANGLES ± /// Approximately Approxim | Unless Otherwise Specified  DECIMAL ± .015 [0.38]  ANGLES ± Drawn  Approved T.C. 07-20-01  Approved T.C. 07-20-01  Approved T.C. 07-20-01 |