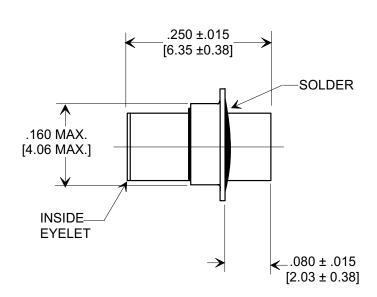

| 0 10                                                             |               | TOLERANCES<br>Unless Otherwise<br>Specified | FEED-THRU                                                            |                                                                                                                                                                                                                                                                                                                                                                                                                                                                                                                                                                                                                                                                                                                                                                                                                                                                                                                                                                                                                                                                                                                                                                                                                                                                                                                                                                                                                                                                                                                                                                                                                                                                                                                                                                                                                                                                                                                                                                                                                                                                                                                                |                                                                                                                                           |
|------------------------------------------------------------------|---------------|---------------------------------------------|----------------------------------------------------------------------|--------------------------------------------------------------------------------------------------------------------------------------------------------------------------------------------------------------------------------------------------------------------------------------------------------------------------------------------------------------------------------------------------------------------------------------------------------------------------------------------------------------------------------------------------------------------------------------------------------------------------------------------------------------------------------------------------------------------------------------------------------------------------------------------------------------------------------------------------------------------------------------------------------------------------------------------------------------------------------------------------------------------------------------------------------------------------------------------------------------------------------------------------------------------------------------------------------------------------------------------------------------------------------------------------------------------------------------------------------------------------------------------------------------------------------------------------------------------------------------------------------------------------------------------------------------------------------------------------------------------------------------------------------------------------------------------------------------------------------------------------------------------------------------------------------------------------------------------------------------------------------------------------------------------------------------------------------------------------------------------------------------------------------------------------------------------------------------------------------------------------------|-------------------------------------------------------------------------------------------------------------------------------------------|
| X-2015 Rev-0 REVISION RECORD Original Release C.O. 20010718-3-01 |               | DECIMAL ± .015 [0.38]                       | CAPACITOR                                                            |                                                                                                                                                                                                                                                                                                                                                                                                                                                                                                                                                                                                                                                                                                                                                                                                                                                                                                                                                                                                                                                                                                                                                                                                                                                                                                                                                                                                                                                                                                                                                                                                                                                                                                                                                                                                                                                                                                                                                                                                                                                                                                                                |                                                                                                                                           |
|                                                                  | ANGLES ± //// | Draw                                        | n L.E. 07-20-01 Scale 6)                                             | <b>₹</b>                                                                                                                                                                                                                                                                                                                                                                                                                                                                                                                                                                                                                                                                                                                                                                                                                                                                                                                                                                                                                                                                                                                                                                                                                                                                                                                                                                                                                                                                                                                                                                                                                                                                                                                                                                                                                                                                                                                                                                                                                                                                                                                       |                                                                                                                                           |
|                                                                  | MINOSITY      | Approved T.C. 07-20-01                      |                                                                      |                                                                                                                                                                                                                                                                                                                                                                                                                                                                                                                                                                                                                                                                                                                                                                                                                                                                                                                                                                                                                                                                                                                                                                                                                                                                                                                                                                                                                                                                                                                                                                                                                                                                                                                                                                                                                                                                                                                                                                                                                                                                                                                                |                                                                                                                                           |
|                                                                  |               | TUSUNIX TUCSON, ARIZONA                     | Α                                                                    | 2482-033-X5P0-501                                                                                                                                                                                                                                                                                                                                                                                                                                                                                                                                                                                                                                                                                                                                                                                                                                                                                                                                                                                                                                                                                                                                                                                                                                                                                                                                                                                                                                                                                                                                                                                                                                                                                                                                                                                                                                                                                                                                                                                                                                                                                                              | K                                                                                                                                         |
|                                                                  | 8-3-01        | 8-3-01                                      | Unless Otherwise Specified  DECIMAL ± .015 [0.38]  ANGLES ±  TUSONIX | Unless Otherwise Specified  DECIMAL ± .015 [0.38]  ANGLES ± /// Approximately Approxim | Unless Otherwise Specified  DECIMAL ± .015 [0.38]  ANGLES ± Drawn  Approved T.C. 07-20-01  Approved T.C. 07-20-01  Approved T.C. 07-20-01 |