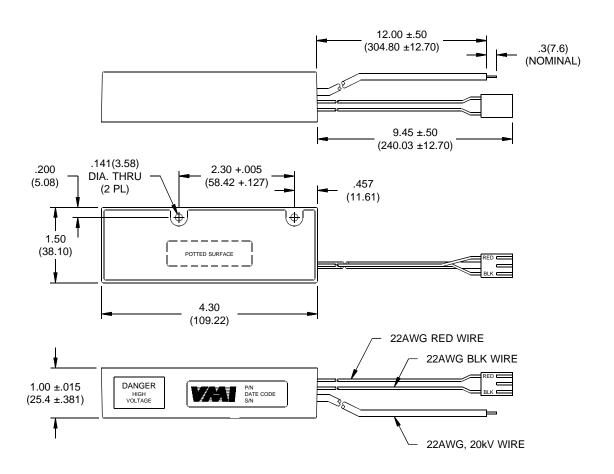

## **Features**

- Low ripple current
- High efficiency
- Excellent load & line regulation
- Short circuit protection

Dimensions: In. (mm) • Data subject to change without notice.