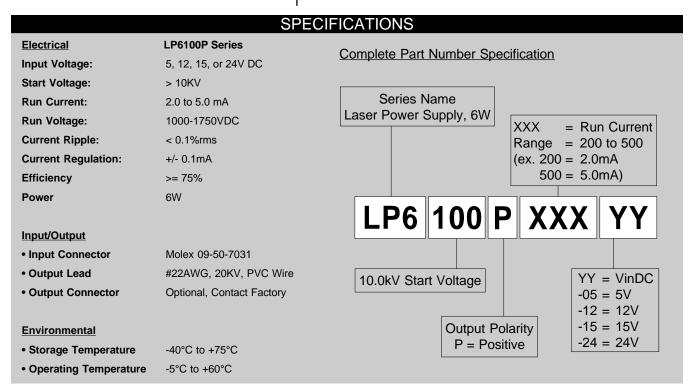

## **LP6 Series**

| Input | Nominal<br>V <sub>IN</sub> DC | Range          |
|-------|-------------------------------|----------------|
| RED   | +5V                           | 4.75V TO 6.0V  |
|       | +12V                          | 10.8V TO 13.2V |
|       | +15V                          | 13.5V TO 16.5V |
|       | +24V                          | 21.6V TO 26.4V |
| BLACK | GND                           | _              |