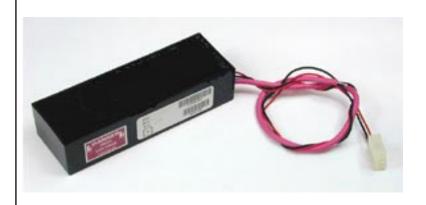

## **HeNe Laser Power Supply**

## **LP6 Series**

The LP6 series of power supplies is designed for critical Helium Neon laser applications.

Standard features include short circuit protection, 75% or higher efficiency, and excellent regulation.

The LPS is especially suitable for precision applications where low ripple is essential.

Rugged and light weight, the LPS series is extremely reliable.

## **Features**

- Low ripple current
- High efficiency
- Excellent load & line regulation
- Short circuit protection

Dimensions: In. (mm) • Data subject to change without notice.