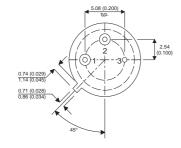

Dimensions in mm (inches).

## TO39 (TO205AD) PINOUTS

1 – Emitter 2 – Base 3 – Collector