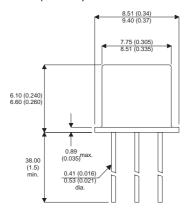

Dimensions in mm (inches).

## Bipolar NPN Device in a Hermetically sealed TO5 Metal Package.

**Bipolar NPN Device.** 

$$V_{CEO} = 100V$$

$$I_c = 1A$$

All Semelab hermetically sealed products can be processed in accordance with the requirements of BS, CECC and JAN, JANTX, JANTXV and JANS specifications