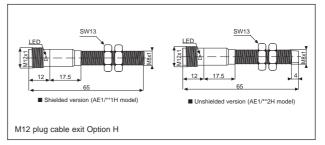

#### Other cable options:

Right angle cable

M8 Plug cable exit

Customised cables

Please contact IMO for price and availability

Please see - Full specification page 321 Connector leads page 332

#### Dimensions (mm)