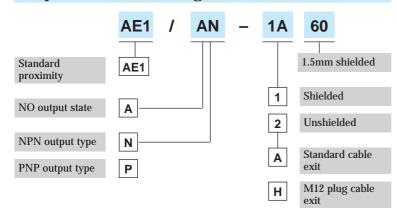

# M8 Inductive DC Proximity Switches

## Compact inductive proximity switches for DC operation

- ø8 x 45mm
- Shielded and unshielded models
- IP67 nickel-plated brass housing
- Short-circuit protection
- Rear-mounted LED operation indicator
- Additional cable exit options available
- Nominal sensing range shielded 1mm
- Extended sensing range shielded 1.5mm
  - Unshielded 2mm
- LED status indicator 360° visible



#### Options and ordering codes



#### Output circuit-wiring connections



### Plug-pin connections



Normally closed output types

#### Other cable options:

Right angle cable

M8 Plug cable exit

Customised cables

Please contact IMO for price and availability

Please see - Full specification page 321 Connector leads page 332

#### Dimensions (mm)