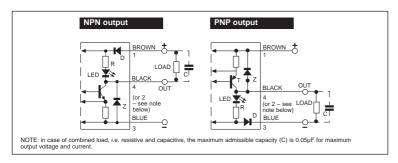

# M8 Inductive DC Proximity Switches

## Compact inductive proximity switches for DC operation

- ø8 x 45mm
- Shielded and unshielded models
- IP67 nickel-plated brass housing
- Short-circuit protection
- Rear-mounted LED operation indicator
- Additional cable exit options available
- Nominal sensing range shielded 1mm
- Extended sensing range shielded 1.5mm
  - Unshielded 2mm
- LED status indicator 360° visible



#### Options and ordering codes



#### Output circuit-wiring connections



### Plug-pin connections



Normally closed output types

#### Other cable options:

Right angle cable

M8 Plug cable exit

Customised cables

Please contact IMO for price and availability

Please see - Full specification page 321 Connector leads page 332

#### Dimensions (mm)