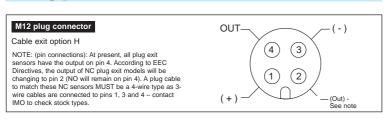

# M8 Inductive DC Proximity Switches

## Compact inductive proximity switches for DC operation

- ø8 x 45mm
- Shielded and unshielded models
- IP67 nickel-plated brass housing
- Short-circuit protection
- Rear-mounted LED operation indicator
- Additional cable exit options available
- Nominal sensing range shielded 1mm
- Extended sensing range shielded 1.5mm
  - Unshielded 2mm
- LED status indicator 360° visible



#### Options and ordering codes



#### Output circuit-wiring connections



### Plug-pin connections



Normally closed output types

#### Other cable options:

Right angle cable

M8 Plug cable exit

Customised cables

Please contact IMO for price and availability

Please see - Full specification page 321 Connector leads page 332

#### Dimensions (mm)