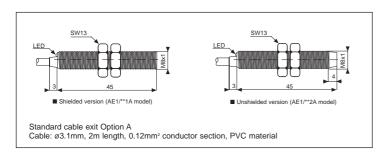

## Compact inductive proximity switches for DC operation

- ø8 x 45mm
- Shielded and unshielded models
- IP67 nickel-plated brass housing
- Short-circuit protection
- Rear-mounted LED operation indicator
- Additional cable exit options available
- Nominal sensing range shielded 1mm
- Extended sensing range shielded 1.5mm
  - Unshielded 2mm
- LED status indicator 360° visible

#### Dimensions (mm)