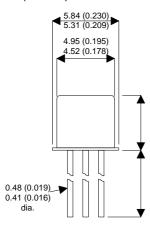

Dimensions in mm (inches).

## Bipolar NPN Device in a Hermetically sealed TO18 Metal Package.

**Bipolar NPN Device.** 

$$V_{CEO} = 40V$$

$$I_{c} = 0.2A$$

All Semelab hermetically sealed products can be processed in accordance with the requirements of BS, CECC and JAN, JANTX, JANTXV and JANS specifications