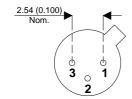

Dimensions in mm (inches).





## TO18 (TO206AA) PINOUTS

1 – Emitter

2 - Base

3 - Collector

## Bipolar NPN Device in a Hermetically sealed TO18 Metal Package.

**Bipolar NPN Device.** 

$$V_{CEO} = 40V$$

$$I_{c} = 0.2A$$

All Semelab hermetically sealed products can be processed in accordance with the requirements of BS, CECC and JAN, JANTX, JANTXV and JANS specifications

| Parameter                 | Test Conditions        | Min. | Тур. | Max. | Units |
|---------------------------|------------------------|------|------|------|-------|
| V <sub>CEO</sub> *        |                        |      |      | 40   | V     |
| I <sub>C(CONT)</sub>      |                        |      |      | 0.2  | А     |
| h <sub>FE</sub>           | $@ 1/10m (V_{ce}/I_c)$ | 40   |      | 120  | -     |
| f <sub>t</sub>