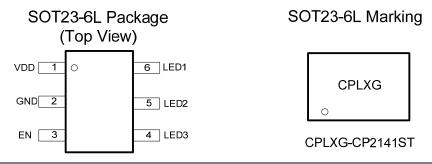

e EN pin, the LED current varies according to 16 steps logarithmic scale. Without any external components, it is available in a tiny SOT23-6L package and is ideally suitable for portable device applications.



SOT23-6L -40℃~85℃

#### **Features**

- No External Component Required
- 20mA Full Scale Current per Channel
- Only 100mV Dropout Voltage Needed at 20mA per Channel
- 1-Wire Pulse Counting Dimming: 16 Steps Logarithmic Scale
- LED Current Matching: ±2% (typical)
- Over 90% Efficiency can be Reached
- No EMI and Switch Noise
- Thermal Shutdown Protection
- Supply Voltage Range: 2.7~5.5V
- Shutdown Current Less Than 0.1µA
- RoHS Compliant and 100% Lead(Pb)-free

## **Applications**

- Mobile Phones
- Digital Still Camera
- MP3 Players
- PDA
- GPS Receivers

### **Pin Configuration**





## **Product Brief**

CP2141 V1.1

**LED Driver Series** 

3-Channel Low-Dropout Constant-Current Parallel LED Driver with 1-Wire Pulse Counting Dimming Control

# Typical Application Circuit



#### **Contact with Chiphomer**

4F, Building D, 1618 Yishan Road Shanghai, 201103, P.R.C.

Tel: (86)21-64014543 64058488

Fax: (86)21-64050030 Sale: sales@chiphomer.com

Technical support: support@chiphomer.com

Web site: www.chiphomer.com

#### Shenzhen Office:

10D, Building 2, Dushi Yangguang Garden CheGongMiao, Futian District, Shenzhen, 518048, P.R.C.

Tel: (86)755-82046706 82047789

Fax: (86)755-8204670