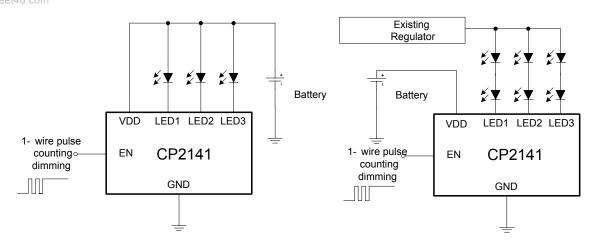

lications.



SOT23-6L -40℃~85℃

#### **Features**

- No External Component Required
- 20mA Full Scale Current per Channel
- Only 100mV Dropout Voltage Needed at 20mA per Channel
- 1-Wire Pulse Counting Dimming: 16 Steps Logarithmic Scale
- LED Current Matching: ±2% (typical)
- Over 90% Efficiency can be Reached
- No EMI and Switch Noise
- Thermal Shutdown Protection
- Supply Voltage Range: 2.7~5.5V
- Shutdown Current Less Than 0.1µA
- RoHS Compliant and 100% Lead(Pb)-free

## **Applications**

- Mobile Phones
- Digital Still Camera
- MP3 Players
- PDA
- GPS Receivers

### **Pin Configuration**





## **Product Brief**

CP2141 V1.1

**LED Driver Series** 

3-Channel Low-Dropout Constant-Current Parallel LED Driver with 1-Wire Pulse Counting Dimming Control

# Typical Application Circuit



#### **Contact with Chiphomer**

4F, Building D, 1618 Yishan Road Shanghai, 201103, P.R.C.

Tel: (86)21-64014543 64058488

Fax: (86)21-64050030 Sale: sales@chiphomer.com

Technical support: support@chiphomer.com

Web site: www.chiphomer.com

#### Shenzhen Office:

10D, Building 2, Dushi Yangguang Garden CheGongMiao, Futian District, Shenzhen, 518048, P.R.C.

Tel: (86)755-82046706 82047789

Fax: (86)755-8204670