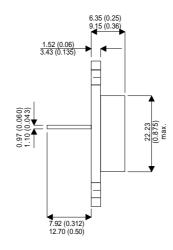

Dimensions in mm (inches).

## Bipolar NPN Device in a Hermetically sealed TO3 Metal Package.

## TO3 (TO204AA) PINOUTS

1 – Base 2 -

2 – Emitter

Case - Collector

| Parameter                 | Test Conditions           | Min. | Тур. | Max. | Units |
|---------------------------|---------------------------|------|------|------|-------|
| V <sub>CEO</sub> *        |                           |      |      | 250  | V     |
| I <sub>C(CONT)</sub>      |                           |      |      | 40   | Α     |
| h <sub>FE</sub>           | @ $4/20 (V_{CE} / I_{C})$ | 10   |      |      | -     |
| f <sub>t</sub>            |                           |      | 10M  |      | Hz    |
| P <sub>D</sub>            |                           |      |      | 250  | W     |
| * Maximum Working Voltage |                           |      |      |      |       |