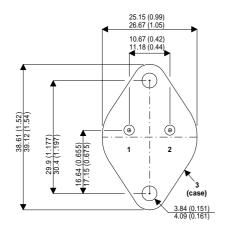

Dimensions in mm (inches).

## Bipolar NPN Device in a Hermetically sealed TO3 Metal Package.

## TO3 (TO204AA) PINOUTS

1 – Base 2 -

2 – Emitter

Case - Collector

| Parameter                 | Test Conditions           | Min. | Тур. | Max. | Units |
|---------------------------|---------------------------|------|------|------|-------|
| V <sub>CEO</sub> *        |                           |      |      | 250  | V     |
| I <sub>C(CONT)</sub>      |                           |      |      | 40   | Α     |
| h <sub>FE</sub>           | @ $4/20 (V_{CE} / I_{C})$ | 10   |      |      | -     |
| f <sub>t</sub>            |                           |      | 10M  |      | Hz    |
| P <sub>D</sub>            |                           |      |      | 250  | W     |
| * Maximum Working Voltage |                           |      |      |      |       |