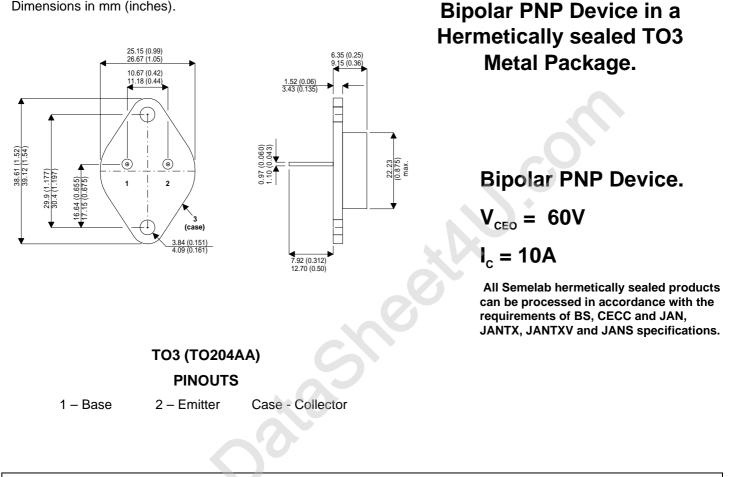

Dimensions in mm (inches).

| Parameter                 | Test Conditions                           | Min. | Тур. | Max. | Units |
|---------------------------|-------------------------------------------|------|------|------|-------|
| V <sub>CEO</sub> *        |                                           |      |      | 60   | V     |
| I <sub>C(CONT)</sub>      |                                           |      |      | 10   | А     |
| h <sub>FE</sub>           | @ 2/1 (V <sub>ce</sub> / I <sub>c</sub> ) | 50   |      | 150  | -     |
| f <sub>t</sub>            |                                           |      | 4M   |      | Hz    |
| P <sub>D</sub>            |                                           |      |      | 150  | Ŵ     |
| * Maximum Working Voltage |                                           |      |      | etal | )     |