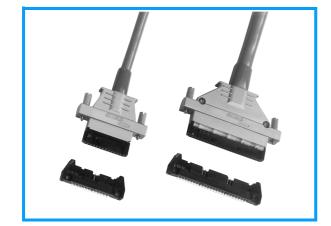

## Metal Hood FRC5 Series Shielded Type for EMI Suppression

The FRCE series hood is used for the FRC5 series socket connectors.

It is made of aluminum alloy. It provides complete EMI protection to the connectors.

Applicable connectors : No. of contacts 26, 34, 50

FRC5-A □26-□TON, FRC5-A □34-□TON, FRC5-A□50-□T□N

• The mating connector of the FRCE series socket with hood is a header without a lock. FRC5-C26 □ □ □T-ON, FRC5-C34 □ □ □T-ON, FRC5-C50□□□T-□N

## MATERIAL/FINISH

| Hood        | Aluminum cast/Non-conductive paint finish (color : gray) |
|-------------|----------------------------------------------------------|
| Lock screws | Steel/Nickel plating                                     |
| Cable clamp | Steel/Nickel plating                                     |
| Clamp clip  | Steel/Nickel plating                                     |