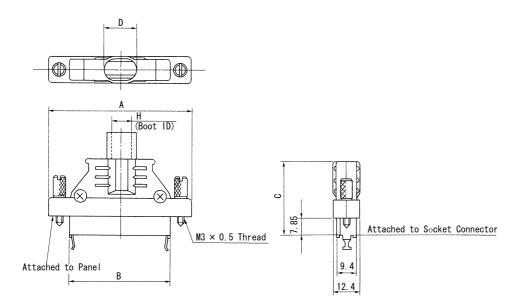

Unit: mm

| P/N       | Α     | В     | С  | D       | E     | F     | G     | Н    |
|-----------|-------|-------|----|---------|-------|-------|-------|------|
| FRCE-26H1 | 57.6  | 37.59 | 35 | 10 × 13 | 38.60 | 47.60 | 30.48 | 10.5 |
| FRCE-34H1 | 67.76 | 47.75 | 35 | 10 × 15 | 48.76 | 57.76 | 40.64 | 11.0 |
| FRCE-50H1 | 88.08 | 68.07 | 40 | 10 × 18 | 69.08 | 78.08 | 60.96 | 13.0 |