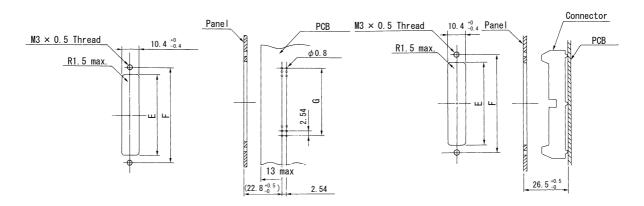

| Aluminum cast/Non-conductive paint finish (color : gray) |
|-------------|----------------------------------------------------------|
| Lock screws | Steel/Nickel plating                                     |
| Cable clamp | Steel/Nickel plating                                     |
| Clamp clip  | Steel/Nickel plating                                     |



Unit: mm





| P/N       | Α     | В     | С  | D       | E     | F     | G     | Н    |
|-----------|-------|-------|----|---------|-------|-------|-------|------|
| FRCE-26H1 | 57.6  | 37.59 | 35 | 10 × 13 | 38.60 | 47.60 | 30.48 | 10.5 |
| FRCE-34H1 | 67.76 | 47.75 | 35 | 10 × 15 | 48.76 | 57.76 | 40.64 | 11.0 |
| FRCE-50H1 | 88.08 | 68.07 | 40 | 10 × 18 | 69.08 | 78.08 | 60.96 | 13.0 |

## Panel and PCB Mounting Dimensions



Right angle header

Straight header