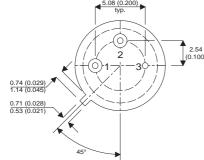

Dimensions in mm (inches).

PINOUTS

2 - Gate

1 - Source

TO39 (TO205AF)

3 - Drain