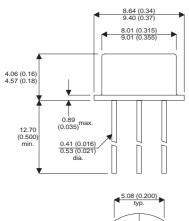

Dimensions in mm (inches).

PINOUTS

2 - Gate

1 - Source

TO39 (TO205AF)

3 - Drain