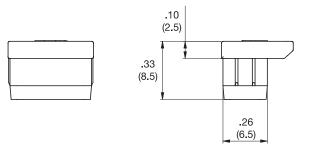

| Material: Silicone Rubber, RMS-383; Color: Black<br>Standard Pack: 1,000 per bag |            |                |
|----------------------------------------------------------------------------------|------------|----------------|
|                                                                                  |            |                |
| CP-RJ11                                                                          | .41 (10.5) | RJ11 Connector |
| CP-RJ45                                                                          | .49 (12.5) | RJ45 Connector |