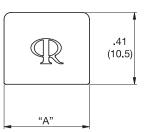

| Material: Silicone Rubber, RMS-383; Color: Black<br>Standard Pack: 1,000 per bag |            |                |
|----------------------------------------------------------------------------------|------------|----------------|
|                                                                                  |            |                |
| CP-RJ11                                                                          | .41 (10.5) | RJ11 Connector |
| CP-RJ45                                                                          | .49 (12.5) | RJ45 Connector |