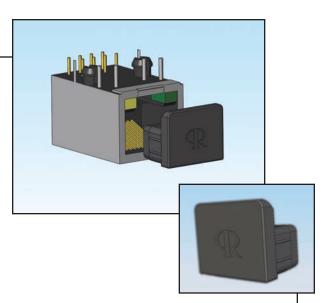

### Introducing the **CP-RJ**

#### **RJ45/RJ11 Connector Plug**

#### Features and Benefits

- Plug developed for industry standard RJ45 and **RJ11** Connectors
- No stress applied to the connectors internal components upon entry
- Release tab for operation in confined spaces