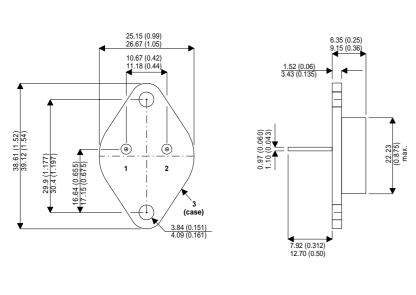

Dimensions in mm (inches).

Bipolar NPN Device in a Hermetically sealed TO3 Metal Package.

TO3 (TO204AA) PINOUTS

1 – Base 2 – Emitter Case - Collector

| Parameter             | Test Conditions                          | Min.          | Тур. | Max. | Units |
|-----------------------|------------------------------------------|---------------|------|------|-------|
| V <sub>CEO</sub> *    |                                          |               |      | 600  | V     |
| I <sub>C(CONT)</sub>  |                                          |               |      | 5    | А     |
| h <sub>FE</sub>       | @ 5.0/4.5 (V $_{\rm ce}$ / I $_{\rm c})$ | 2.20000000000 |      |      |       |
|                       | -                                        |               |      |      |       |
| <b>f</b> <sub>t</sub> |                                          |               | 7M   |      | Hz    |
| P <sub>D</sub>        |                                          |               |      | 12   | W     |
|                       |                                          |               |      |      |       |