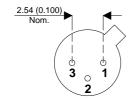

Dimensions in mm (inches).





## TO18 (TO206AA) PINOUTS

1 – Emitter 2 – Base 3 – Collector

## Bipolar NPN Device in a Hermetically sealed TO18 Metal Package.

**Bipolar NPN Device.** 

$$V_{CEO} = 45V$$

$$I_{c} = 0.6A$$

All Semelab hermetically sealed products can be processed in accordance with the requirements of BS, CECC and JAN, JANTX, JANTXV and JANS specifications

| Parameter                 | Test Conditions                             | Min. | Тур. | Max. | Units |
|---------------------------|---------------------------------------------|------|------|------|-------|
| V <sub>CEO</sub> *        |                                             |      |      | 45   | V     |
| I <sub>C(CONT)</sub>      |                                             |      |      | 0.6  | А     |
| h <sub>FE</sub>           |