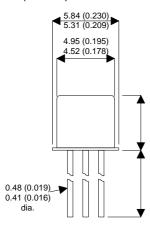

Dimensions in mm (inches).

## Bipolar NPN Device in a Hermetically sealed TO18 Metal Package.

**Bipolar NPN Device.** 

$$V_{CEO} = 45V$$

$$I_{c} = 0.6A$$

All Semelab hermetically sealed products can be processed in accordance with the requirements of BS, CECC and JAN, JANTX, JANTXV and JANS specifications