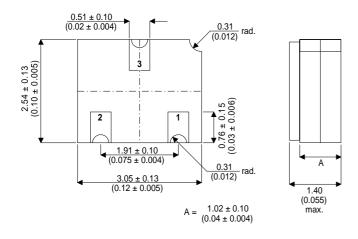

Dimensions in mm (inches).

## **PINOUTS**

1 – Base 2 – Emitter 3 - Collector

Bipolar PNP Device in a Hermetically sealed LCC1 Ceramic Surface Mount Package for High Reliability Applications

**Bipolar PNP Device.** 

 $V_{CEO} = 150V$ 