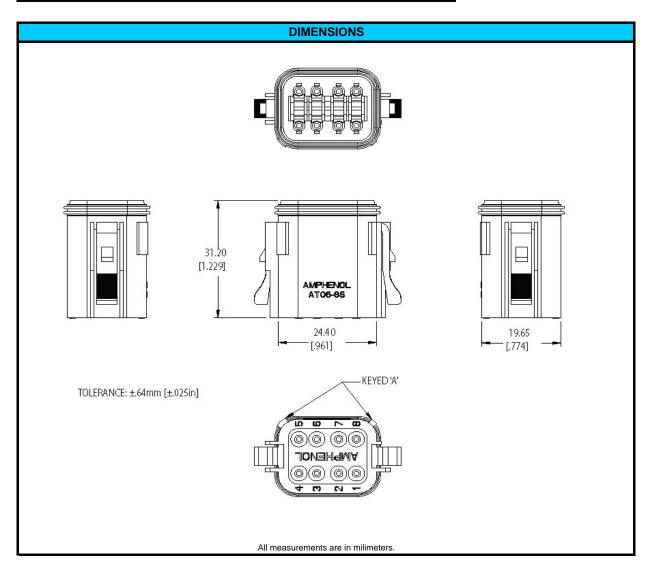

| CONFIGURATION      | PART NUMBER |
|--------------------|-------------|
| Plug, 8 Way, Key A | AT06-08SA   |

| NOTES:                |                                              |
|-----------------------|----------------------------------------------|
| CONTACT SIZE          | 16                                           |
| WIRE RANGE            | 14 - 20 AWG [2.0 - 0.5]                      |
| INSULATION O.D. (MAX) | .145" [3.68mm]                               |
| INSULATION O.D. (MIN) | .088" [2.24mm]                               |
| HOUSING COLOR         | GREY                                         |
| MATING CONNECTOR:     | AT04-08PA                                    |
| REQUIRED WEDGE        | AW8S (sold seperately)                       |
| REV: NC               | UNCONTROLLED DOCUMENT                        |
| DATE 3-NOVEMBER-2009  | INFORMATION SUBJECT TO CHANGE WITHOUT NOTICE |